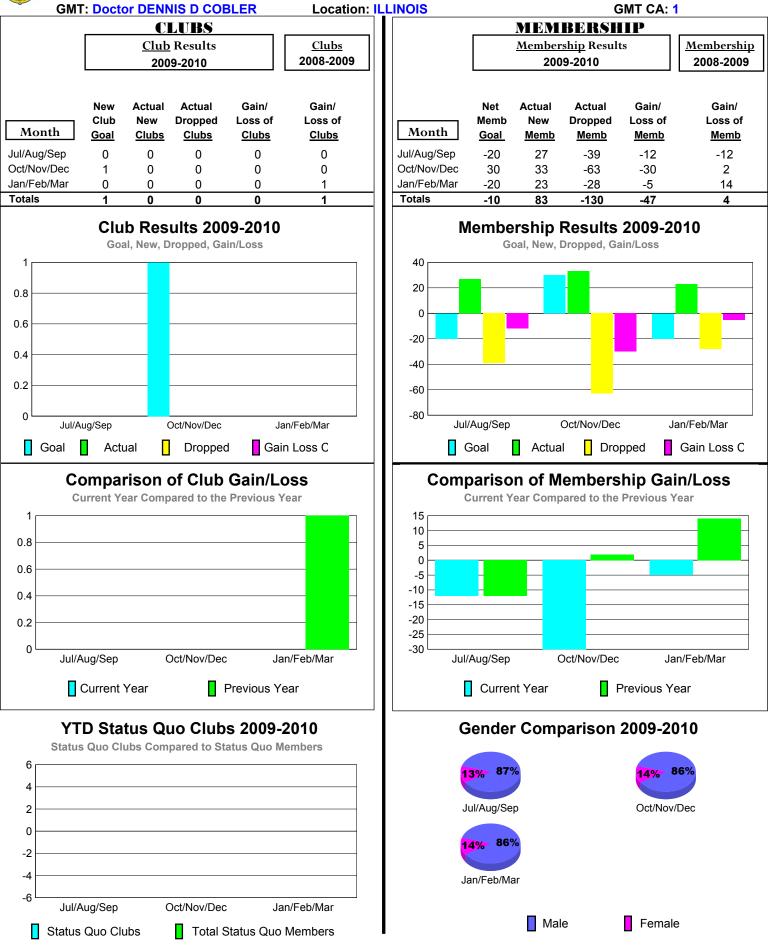

# 2009-2010 GMT Quarterly Report for District (or Undistricted) District 11 A2

Oct/Nov/Dec Jan/Feb/Mar

Status Quo Clubs

Jul/Aug/Sep

-6

Total Status Quo Members

Male

Jan/Feb/Mar

Female

Status Quo Clubs

Total Status Quo Members