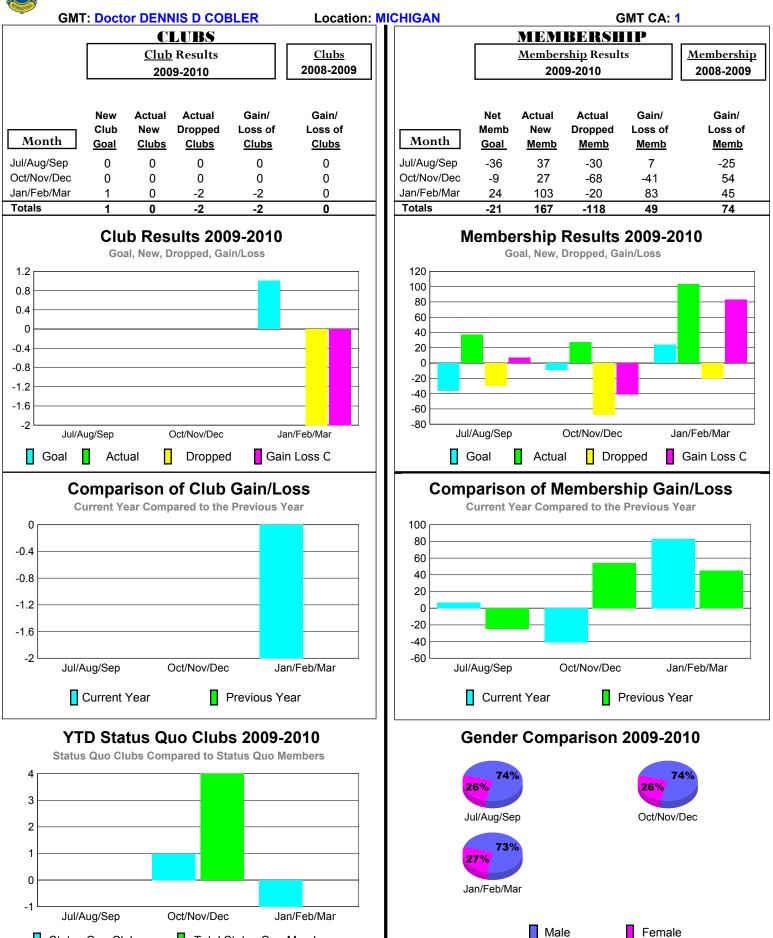

s

# 2009-2010 GMT Quarterly Report for District (or Undistricted) District 1 L



Male

Female



#### 2009-2010 GMT Quarterly Report for District (or Undistricted) District 10





# 2009-2010 GMT Quarterly Report for District (or Undistricted) District 11 A1





# 2009-2010 GMT Quarterly Report for District (or Undistricted) District 11 A2



Oct/Nov/Dec Jan/Feb/Mar

Status Quo Clubs

Jul/Aug/Sep

-6

Total Status Quo Members

Male

Jan/Feb/Mar

Female



Status Quo Clubs

Total Status Quo Members

# 2009-2010 GMT Quarterly Report for District (or Undistricted) District 11 B1





Status Quo Clubs

Total Status Quo Members

# 2009-2010 GMT Quarterly Report for District (or Undistricted) District 11 B2





# 2009-2010 GMT Quarterly Report for District (or Undistricted) District 11 C1



Total Status Quo Members

Status Quo Clubs



0

Jul/Aug/Sep

Status Quo Clubs

Oct/Nov/Dec

Jan/Feb/Mar

Total Status Quo Members

# 2009-2010 GMT Quarterly Report for District (or Undistricted) District 11 C2



Male

Female



# 2009-2010 GMT Quarterly Report for District (or Undistricted) District 11 D1





# 2009-2010 GMT Quarterly Report for District (or Undistricted) District 11 D2





# 2009-2010 GMT Quarterly Report for District (or Undistricted) District 11 E1





# 2009-2010 GMT Quarterly Report for District (or Undistricted) District 11 E2





## 2009-2010 GMT Quarterly Report for District (or Undistricted) District 25 A





### 2009-2010 GMT Quarterly Report for District (or Undistricted) District 25 B





### 2009-2010 GMT Quarterly Report for District (or Undistricte