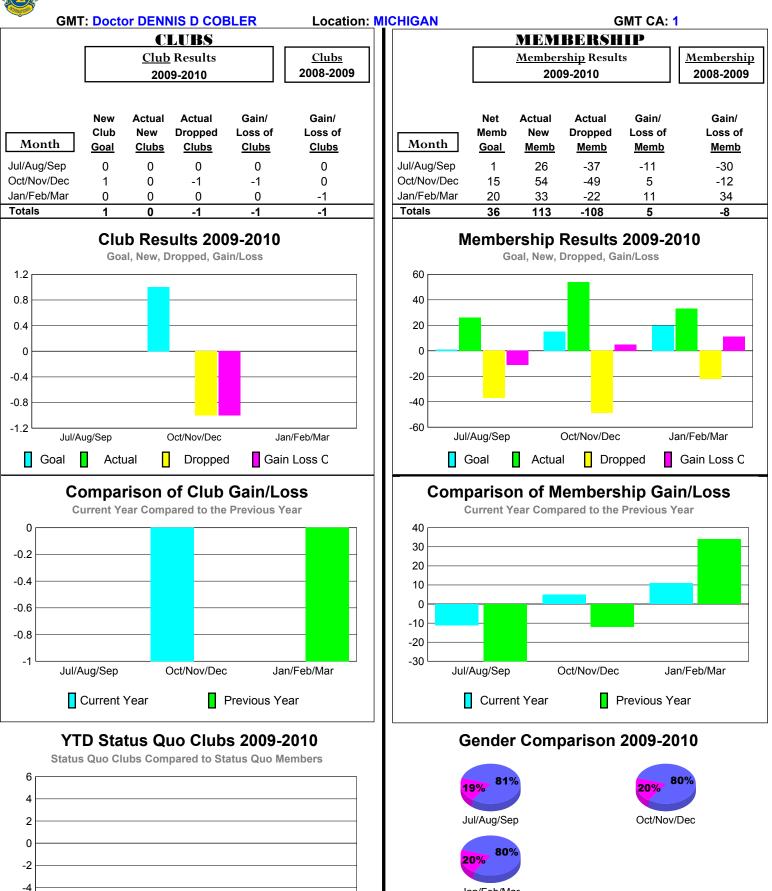

#### 2009-2010 GMT Quarterly Report for District (or Undistricted) District 1 CN