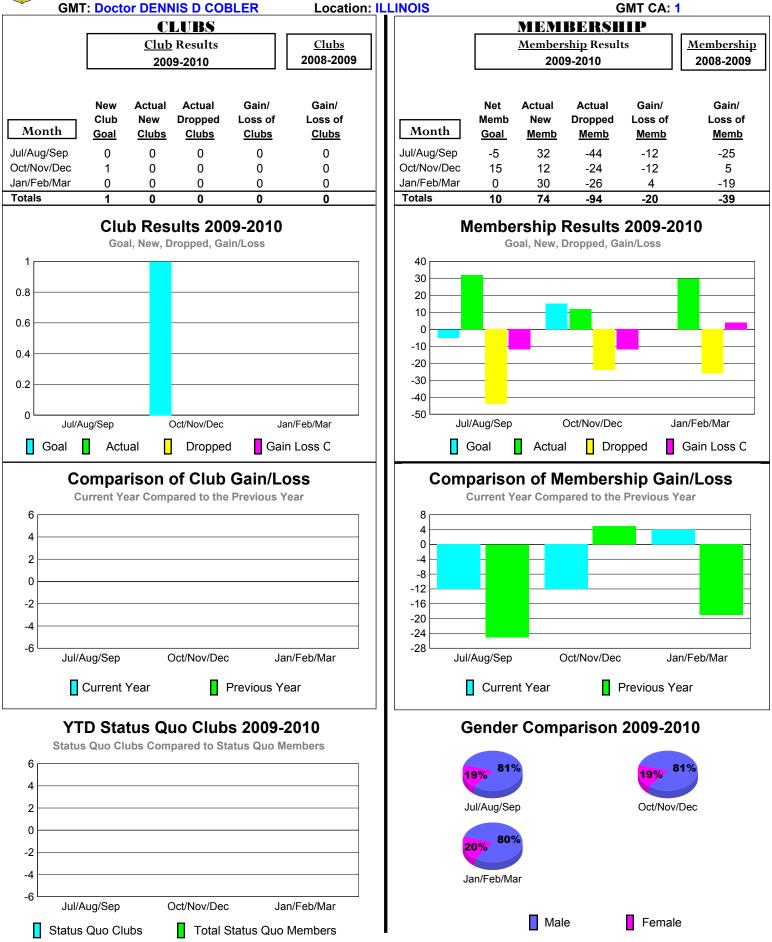

#### 2009-2010 GMT Quarterly Report for District (or Undistricted) District 43 K

Total Status Quo Members

Jan/Feb/Mar

Oct/Nov/Dec

Male

Female

-6

Jul/Aug/Sep

Status Quo Clubs

Oct/Nov/Dec

Jan/Feb/Mar

Total Status Quo Members

Male

Female