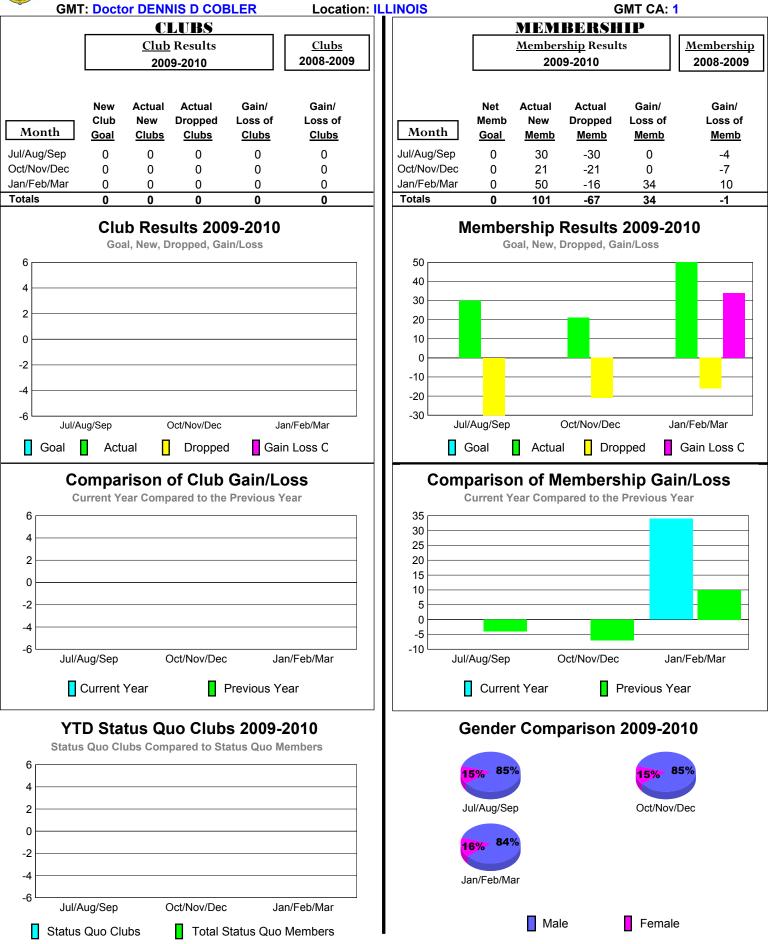

# 2009-2010 GMT Quarterly Report for District (or Undistricted) District 1 K

Status Quo Clubs

Total Status Quo Members

# 2009-2010 GMT Quarterly Report for District (or Undistricted) District 1 L

Male

Female