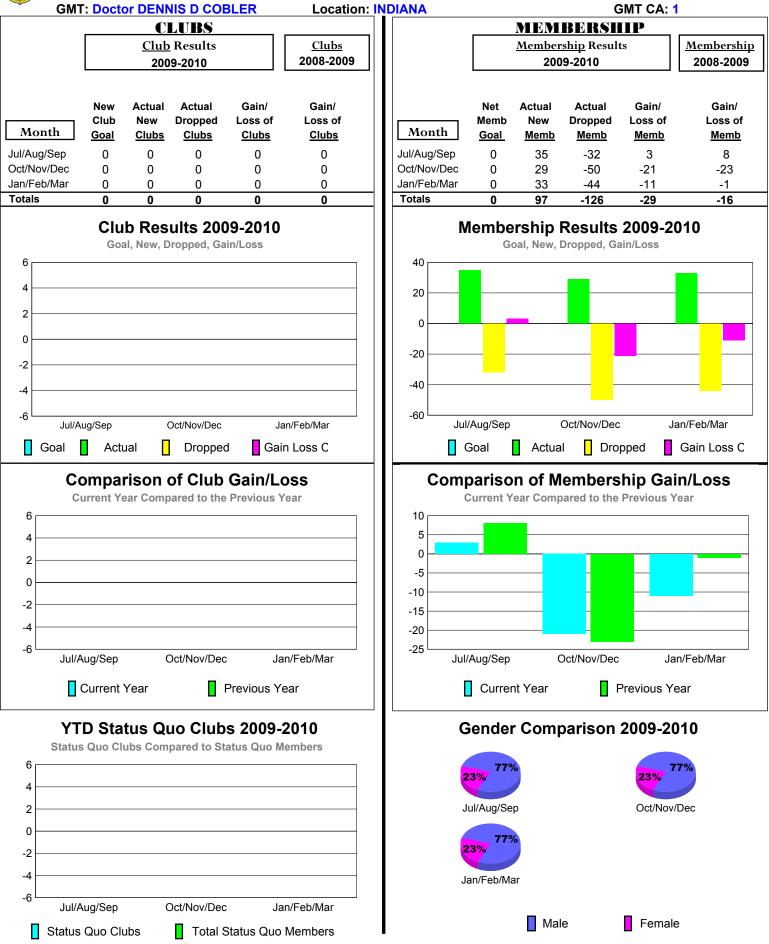

District (or Undistricted) District 11 E1





# 2009-2010 GMT Quarterly Report for District (or Undistricted) District 11 E2





## 2009-2010 GMT Quarterly Report for District (or Undistricted) District 25 A





### 2009-2010 GMT Quarterly Report for District (or Undistricted) District 25 B





### 2009-2010 GMT Quarterly Report for District (or Undistricted) District 25 C





# 2009-2010 GMT Quarterly Report for District (or Undistricted) District 25 D





# 2009-2010 GMT Quarterly Report for District (or Undistricted) District 25 E1





# 2009-2010 GMT Quarterly Report for District (or Undistricted) District 25 E2





## 2009-2010 GMT Quarterly Report for District (or Undistricted) District 25 F





# 2009-2010 GMT Quarterly Report for District (or Undistricted) District 25 G





-2

Jul/Aug/Sep

Status Quo Clubs

#### 2009-2010 GMT Quarterly Report for District (or Undistricted) District 43 K



Total Status Quo Members

Jan/Feb/Mar

Oct/Nov/Dec

Male

Female



-6

Jul/Aug/Sep

Status Quo Clubs

Oct/Nov/Dec

Jan/Feb/Mar

Total Status Quo Members

Male

Female

#### 2009-2010 GMT Quarterly Report for District (or Undistricted) District 43 E





#### 2009-2010 GMT Quarterly Report for District (or Undistricted) District 43 N





#### 2009-2010 GMT Quarterly Report for District (or Undistricted) District 43 T





Status Quo Clubs

Total Status Quo Members

#### 2009-2010 GMT Quarterly Report for District (or Undistricted) District 43 C



Male

Female



Status Quo Clubs

#### 2009-2010 GMT Quarterly Report for District (or Undistricted) District 43 Y



Tota