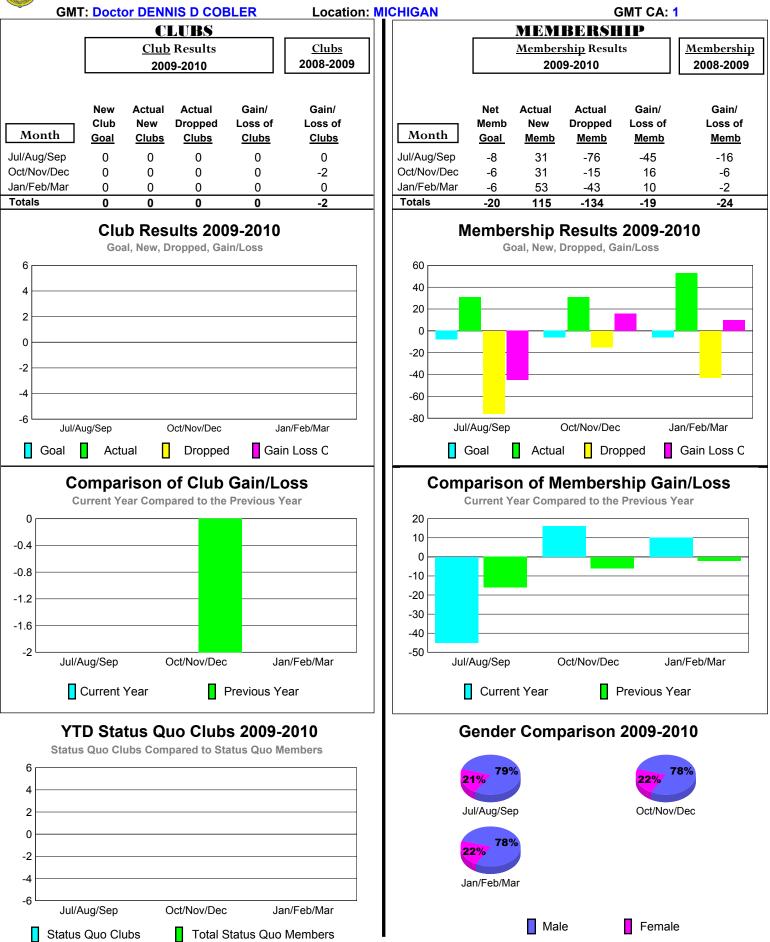

#### 2009-2010 GMT Quarterly Report for District (or Undistricted) District 1 CN