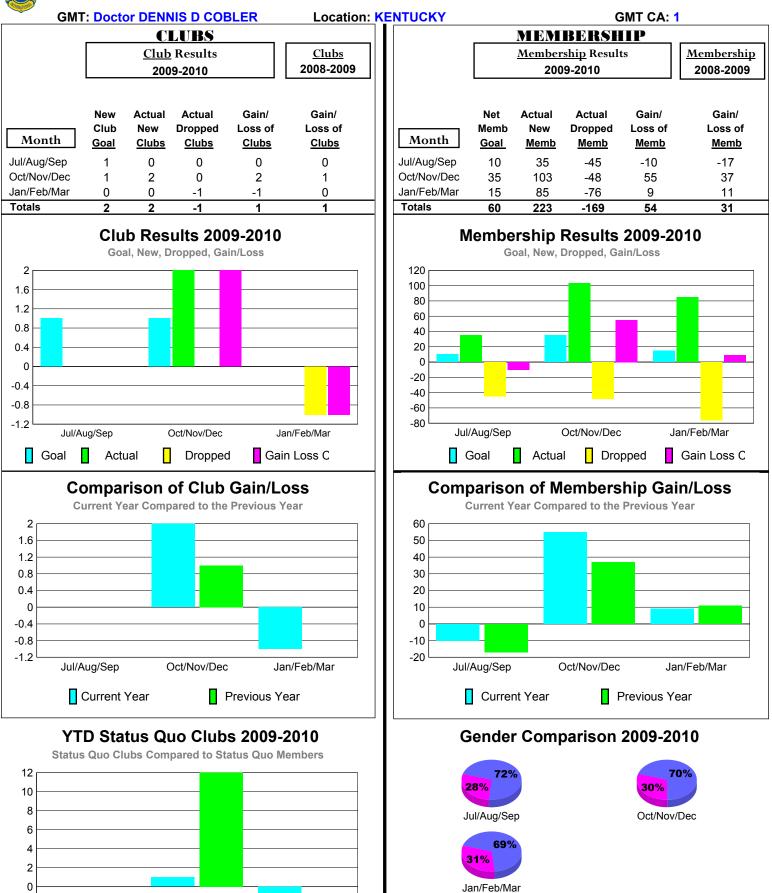

11 E2





## 2009-2010 GMT Quarterly Report for District (or Undistricted) District 25 A





### 2009-2010 GMT Quarterly Report for District (or Undistricted) District 25 B





### 2009-2010 GMT Quarterly Report for District (or Undistricted) District 25 C





# 2009-2010 GMT Quarterly Report for District (or Undistricted) District 25 D





# 2009-2010 GMT Quarterly Report for District (or Undistricted) District 25 E1





# 2009-2010 GMT Quarterly Report for District (or Undistricted) District 25 E2





## 2009-2010 GMT Quarterly Report for District (or Undistricted) District 25 F





# 2009-2010 GMT Quarterly Report for District (or Undistricted) District 25 G





-2

Jul/Aug/Sep

Status Quo Clubs

#### 2009-2010 GMT Quarterly Report for District (or Undistricted) District 43 K



Total Status Quo Members

Jan/Feb/Mar

Oct/Nov/Dec

Male

Female



-6

Jul/Aug/Sep

Status Quo Clubs

Oct/Nov/Dec

Jan/Feb/Mar

Total Status Quo Members

Male

Female

#### 2009-2010 GMT Quarterly Report for District (or Undistricted) District 43 E





#### 2009-2010 GMT Quarterly Report for District (or Undistricted) District 43 N





#### 2009-2010 GMT Quarterly Report for District (or Undistricted) District 43 T





Status Quo Clubs

Total Status Quo Members

#### 2009-2010 GMT Quarterly Report for District (or Undistricted) District 43 C



Male

Female



Status Quo Clubs

#### 2009-2010 GMT Quarterly Report for District (or Undistricted) District 43 Y



Total Status Quo Members

Male