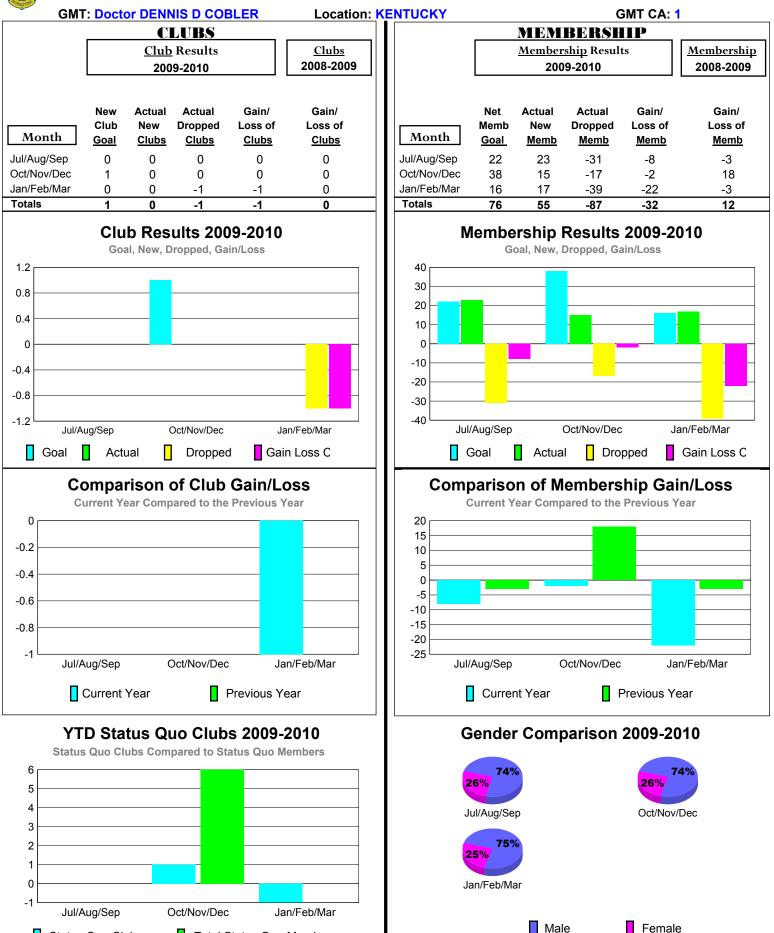

# 2009-2010 GMT Quarterly Report for District (or Undistricted) District 1 K

Status Quo Clubs

Total Status Quo Members

# 2009-2010 GMT Quarterly Report for District (or Undistricted) District 1 L

Male

Female