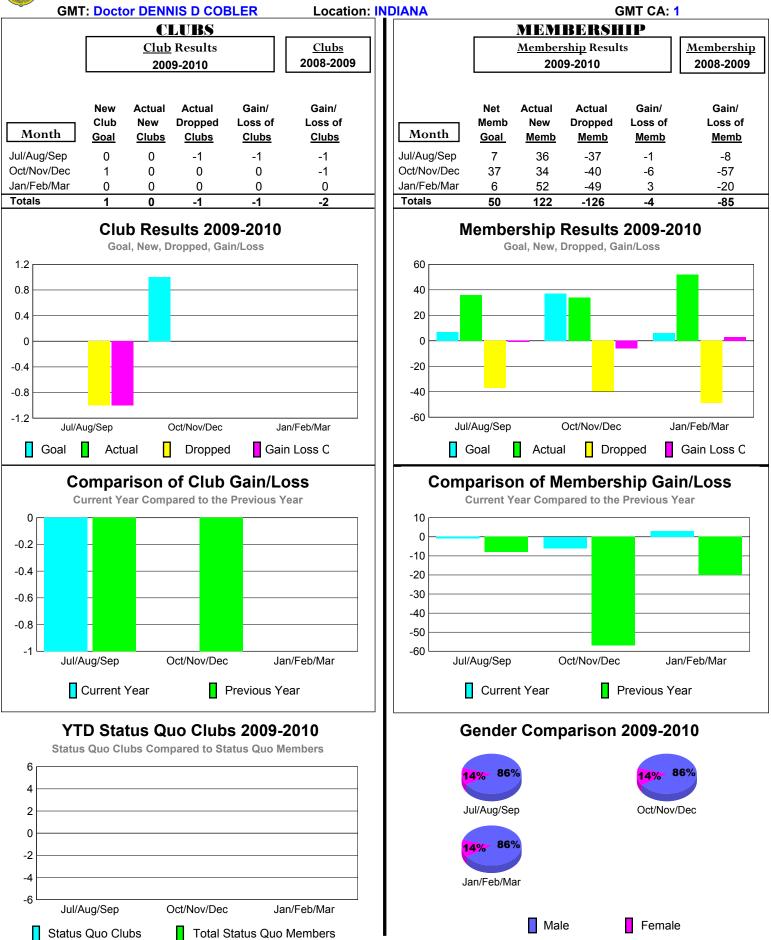

Members

Status Quo Clubs



0

Jul/Aug/Sep

Status Quo Clubs

Oct/Nov/Dec

Jan/Feb/Mar

Total Status Quo Members

# 2009-2010 GMT Quarterly Report for District (or Undistricted) District 11 C2



Male

Female



# 2009-2010 GMT Quarterly Report for District (or Undistricted) District 11 D1





# 2009-2010 GMT Quarterly Report for District (or Undistricted) District 11 D2





# 2009-2010 GMT Quarterly Report for District (or Undistricted) District 11 E1





# 2009-2010 GMT Quarterly Report for District (or Undistricted) District 11 E2





## 2009-2010 GMT Quarterly Report for District (or Undistricted) District 25 A





### 2009-2010 GMT Quarterly Report for District (or Undistricted) District 25 B





### 2009-2010 GMT Quarterly Report for District (or Undistricted) District 25 C





# 2009-2010 GMT Quarterly Report for District (or Undistricted) District 25 D





# 2009-2010 GMT Quarterly Report for District (or Undistricted) District 25 E1





# 2009-2010 GMT Quarterly Report for District (or Undistricted) District 25 E2





## 2009-2010 GMT Quarterly Report for District (or Undistricted) District 25 F





# 2009-2010 GMT Quarterly Report for District (or Undistricted) District 25 G





-2

Jul/Aug/Sep

Status Quo Clubs

#### 2009-2010 GMT Quarterly Report for District (or Undistricted) District 43 K



Total Status Quo Members

Jan/Feb/Mar

Oct/Nov/Dec

Male

Female



-6

Jul/Aug/Sep

Status Quo Clubs

Oct/Nov/Dec

Jan/Feb/Mar

Total Status Quo Members

Male

Female

#### 2009-2010 GMT Quarterly Report for District (or Undistricted) District 43 E





####