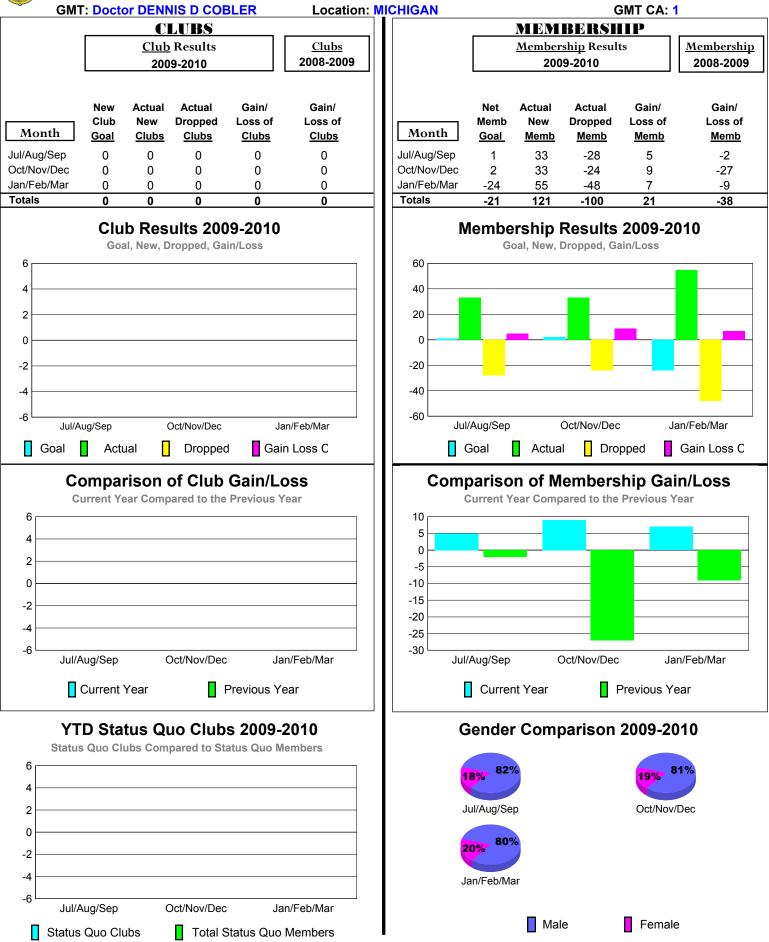

## 2009-2010 GMT Quarterly Report for District (or Undistricted) District 1 D





# 2009-2010 GMT Quarterly Report for District (or Undistricted) District 1 E





# 2009-2010 GMT Quarterly Report for District (or Undistricted) District 1 F





# 2009-2010 GMT Quarterly Report for District (or Undistricted) District 1 G





## 2009-2010 GMT Quarterly Report for District (or Undistricted) District 1 H





## 2009-2010 GMT Quarterly Report for District (or Undistricted) District 1 J





# 2009-2010 GMT Quarterly Report for District (or Undistricted) District 1 K





Status Quo Clubs

Total Status Quo Members

# 2009-2010 GMT Quarterly Report for District (or Undistricted) District 1 L



Male

Female



#### 2009-2010 GMT Quarterly Report for District (or Undistricted) District 10





# 2009-2010 GMT Quarterly Report for District (or Undistricted) District 11 A1





# 2009-2010 GMT Quarterly Report for District (or Undistricted) District 11 A2



Oct/Nov/Dec Jan/Feb/Mar

Status Quo Clubs

Jul/Aug/Sep

-6

Total Status Quo Members

Male

Jan/Feb/Mar

Female



Status Quo Clubs

Total Status Quo Members

# 2009-2010 GMT Quarterly Report for District (or Undistricted) District 11 B1





Status Quo Clubs

Total Status Quo Members

# 2009-2010 GMT Quarterly Report for District (or Undistricted) District 11 B2





# 2009-2010 GMT Quarterly Report for District (or Undistricted) District 11 C1



Total Status Quo Members

Status Quo Clubs



0

Jul/Aug/Sep

Status Quo Clubs

Oct/Nov/Dec

Jan/Feb/Mar

Total Status Quo Members

# 2009-2010 GMT Quarterly Report for District