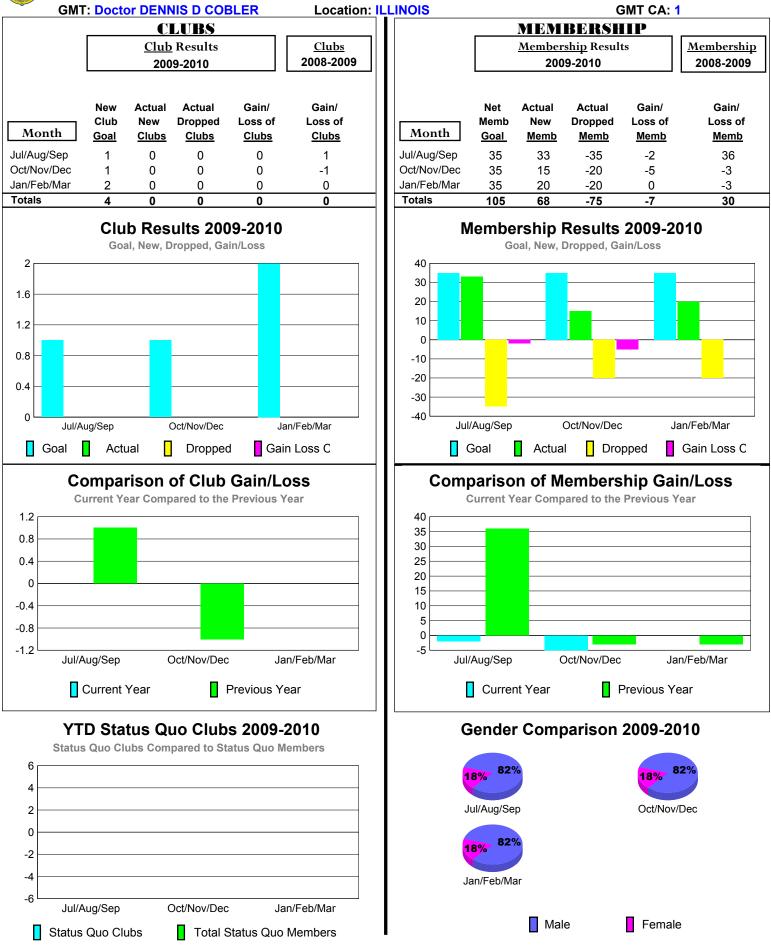

# 2009-2010 GMT Quarterly Report for District (or Undistricted) District 11 C1

Total Status Quo Members

Status Quo Clubs

0

Jul/Aug/Sep

Status Quo Clubs

Oct/Nov/Dec

Jan/Feb/Mar

Total Status Quo Members