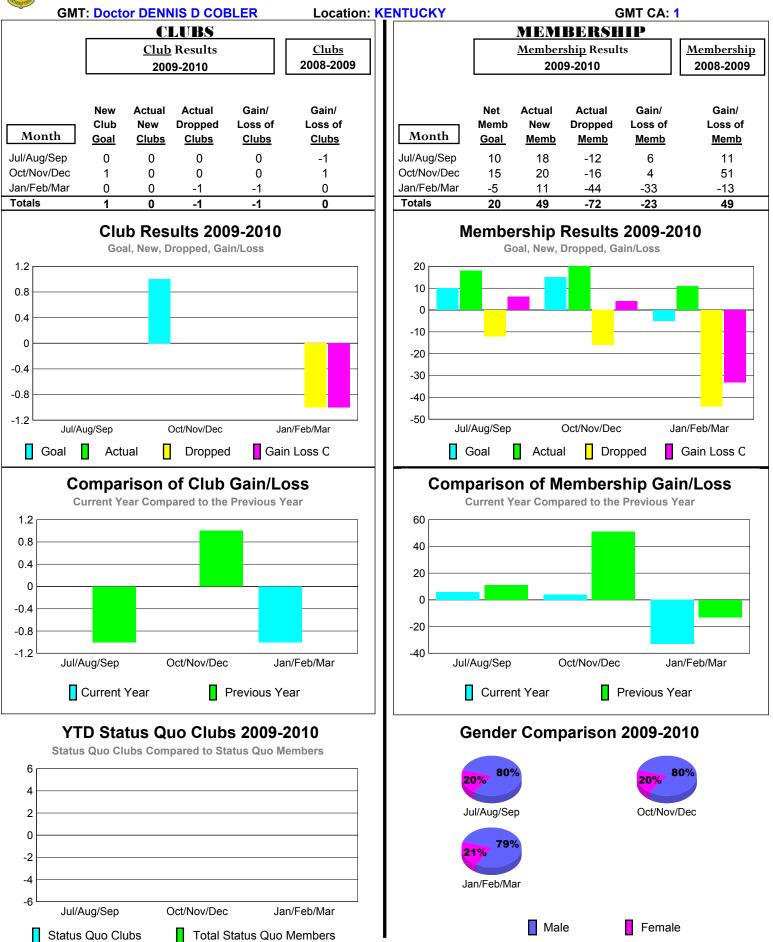

# 2009-2010 GMT Quarterly Report for District (or Undistricted) District 1 K

Status Quo Clubs

Total Status Quo Members

# 2009-2010 GMT Quarterly Report for District (or Undistricted) District 1 L

Male

Female