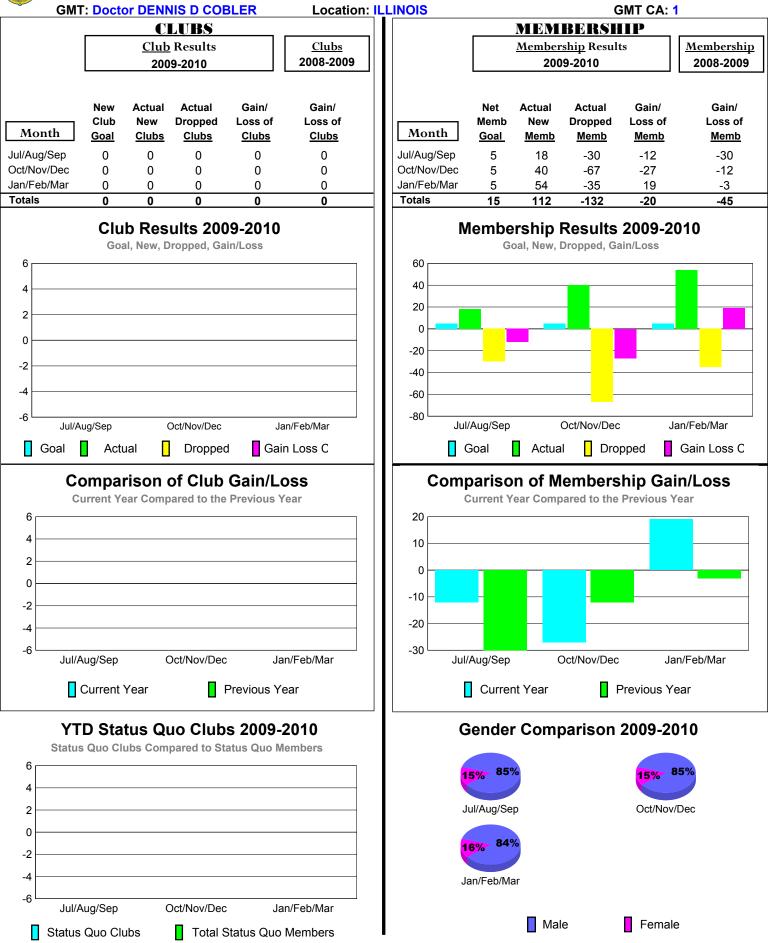

# 2009-2010 GMT Quarterly Report for District (or Undistricted) District 1 K

Status Quo Clubs

Total Status Quo Members

# 2009-2010 GMT Quarterly Report for District (or Undistricted) District 1 L

Male

Female