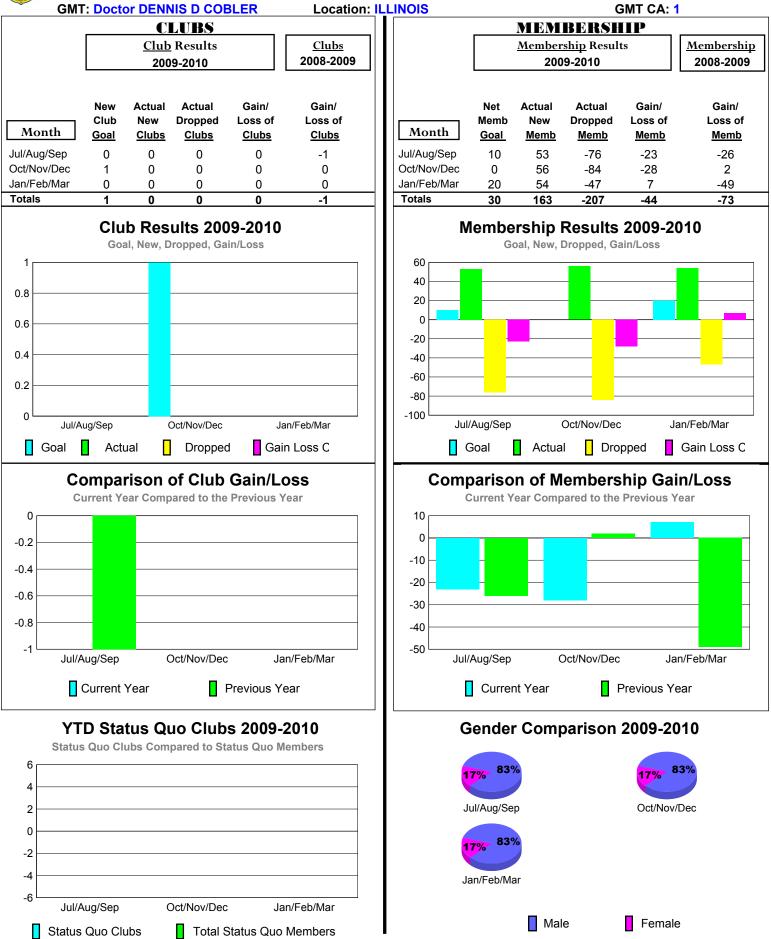

# 2009-2010 GMT Quarterly Report for District (or Undistricted) District 1 K

Status Quo Clubs

Total Status Quo Members

# 2009-2010 GMT Quarterly Report for District (or Undistricted) District 1 L

Male

Female