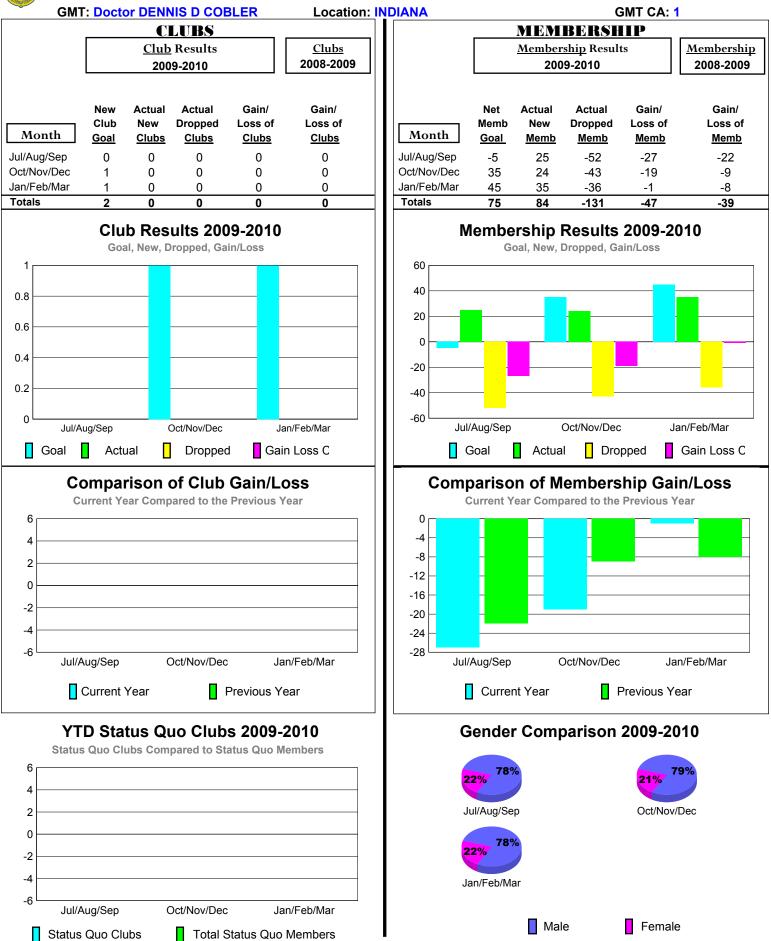

# 2009-2010 GMT Quarterly Report for District (or Undistricted) District 1 K

Status Quo Clubs

Total Status Quo Members

# 2009-2010 GMT Quarterly Report for District (or Undistricted) District 1 L

Male

Female