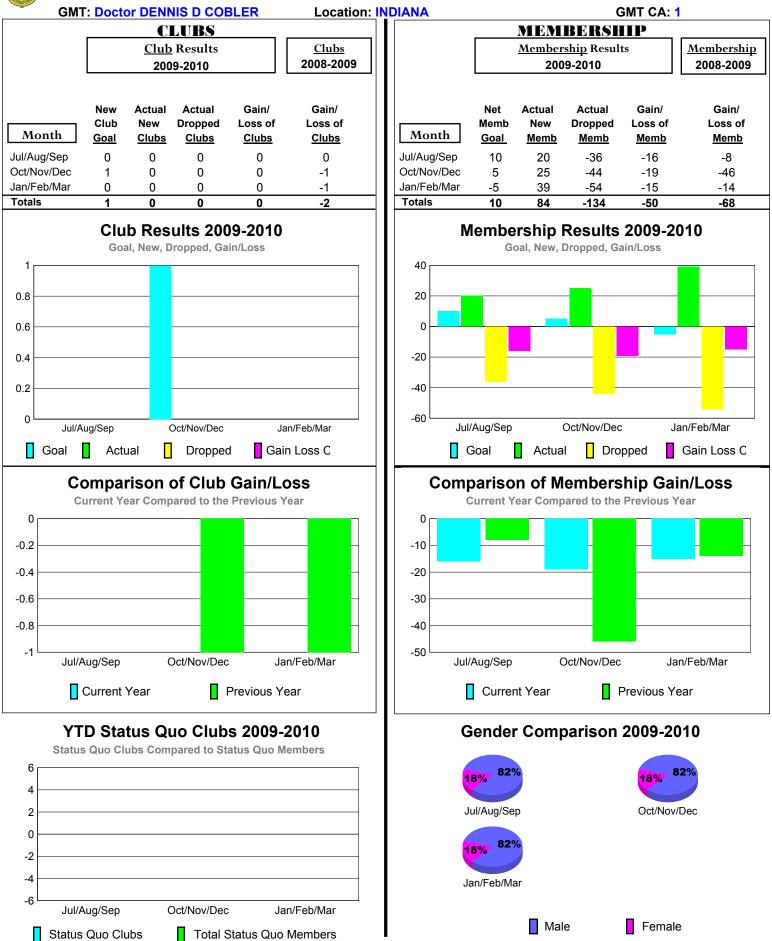

b/Mar

Total Status Quo Members

# 2009-2010 GMT Quarterly Report for District (or Undistricted) District 11 C2



Male

Female



# 2009-2010 GMT Quarterly Report for District (or Undistricted) District 11 D1





# 2009-2010 GMT Quarterly Report for District (or Undistricted) District 11 D2





# 2009-2010 GMT Quarterly Report for District (or Undistricted) District 11 E1





# 2009-2010 GMT Quarterly Report for District (or Undistricted) District 11 E2





## 2009-2010 GMT Quarterly Report for District (or Undistricted) District 25 A





### 2009-2010 GMT Quarterly Report for District (or Undistricted) District 25 B





### 2009-2010 GMT Quarterly Report for District (or Undistricted) District 25 C





# 2009-2010 GMT Quarterly Report for District (or Undistricted) District 25 D





# 2009-2010 GMT Quarterly Report for District (or Undistricted) District 25 E1





# 2009-2010 GMT Quarterly Report for District (or Undistricted) District 25 E2





## 2009-2010 GMT Quarterly Report for District (or Undistricted) District 25 F





# 2009-2010 GMT Quarterly Report for District (or Undistricted) District 25 G





-2

Jul/Aug/Sep

Status Quo Clubs

#### 2009-2010 GMT Quarterly Report for District (or Undistricted) District 43 K



Total Status Quo Members

Jan/Feb/Mar

Oct/Nov/Dec

Male

Female



-6

Jul/Aug/Sep

Status Quo Clubs

Oct/Nov/Dec

Jan/Feb/Mar

Total Status Quo Members

Male

Female

#### 2009-2010 GMT Quarterly Report for District (or Undistricted) District 43 E





#### 2009-2010 GMT Quarterly Report for District (or Undistricted) District 43 N





#