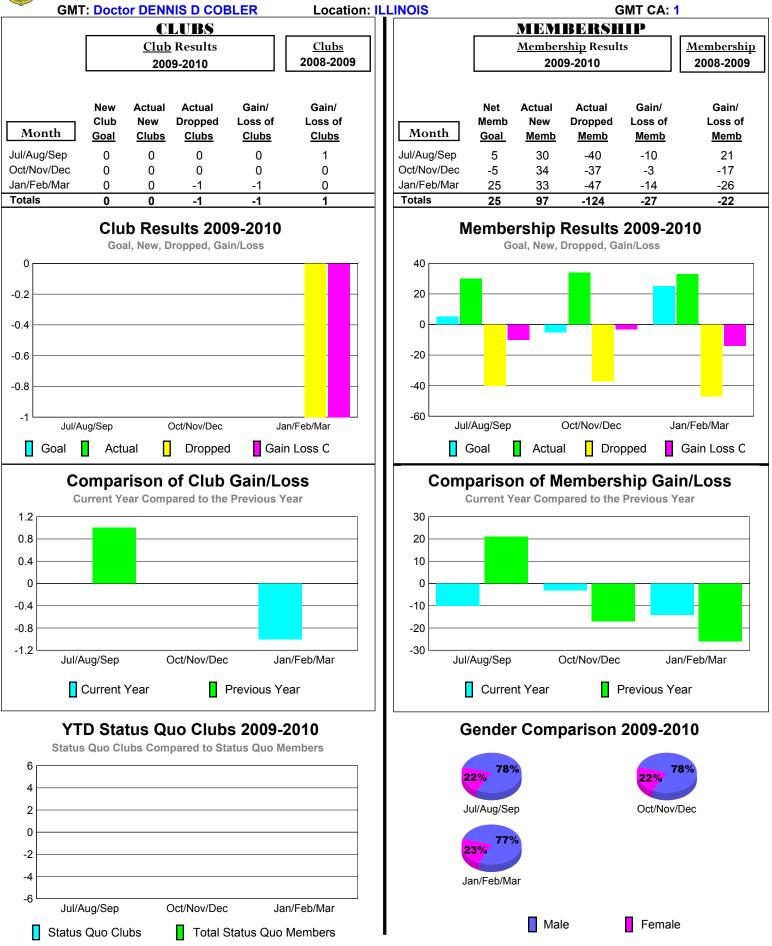

# 2009-2010 GMT Quarterly Report for District (or Undistricted) District 1 K

Status Quo Clubs

Total Status Quo Members

# 2009-2010 GMT Quarterly Report for District (or Undistricted) District 1 L

Male

Female