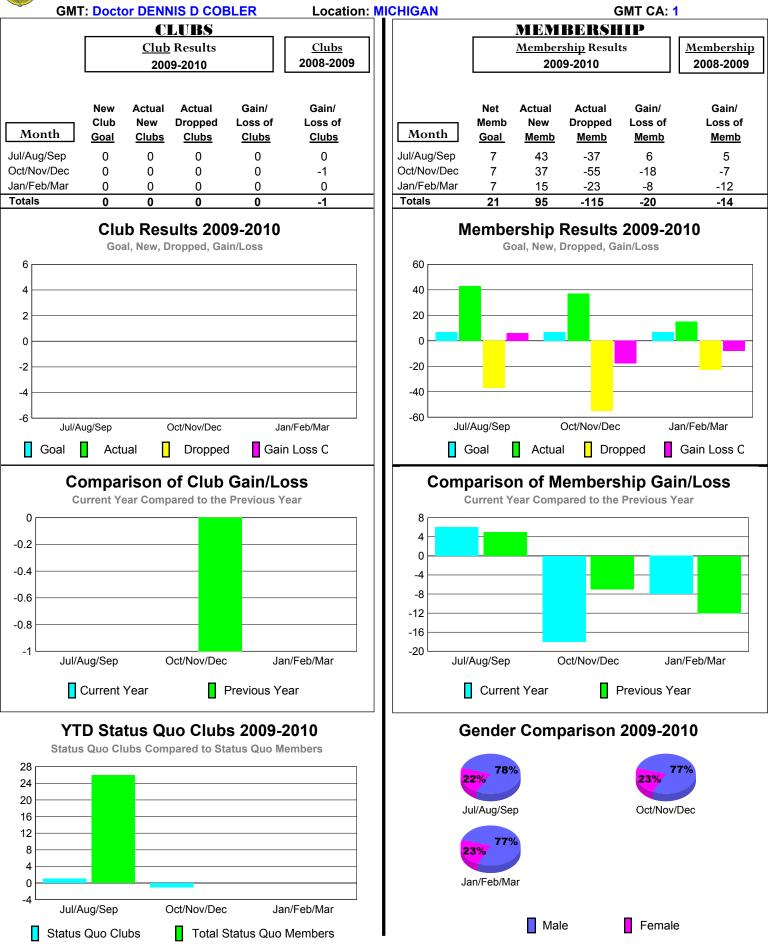

Total Status Quo Members

# 2009-2010 GMT Quarterly Report for District (or Undistricted) District 11 B1





Status Quo Clubs

Total Status Quo Members

# 2009-2010 GMT Quarterly Report for District (or Undistricted) District 11 B2





# 2009-2010 GMT Quarterly Report for District (or Undistricted) District 11 C1



Total Status Quo Members

Status Quo Clubs



0

Jul/Aug/Sep

Status Quo Clubs

Oct/Nov/Dec

Jan/Feb/Mar

Total Status Quo Members

# 2009-2010 GMT Quarterly Report for District (or Undistricted) District 11 C2



Male

Female



# 2009-2010 GMT Quarterly Report for District (or Undistricted) District 11 D1





# 2009-2010 GMT Quarterly Report for District (or Undistricted) District 11 D2





# 2009-2010 GMT Quarterly Report for District (or Undistricted) District 11 E1





# 2009-2010 GMT Quarterly Report for District (or Undistricted) District 11 E2





## 2009-2010 GMT Quarterly Report for District (or Undistricted) District 25 A





### 2009-2010 GMT Quarterly Report for District (or Undistricted) District 25 B





### 2009-2010 GMT Quarterly Report for District (or Undistricted) District 25 C





# 2009-2010 GMT Quarterly Report for District (or Undistricted) District 25 D





# 2009-2010 GMT Quarterly Report for District (or Undistricted) District 25 E1





# 2009-2010 GMT Quarterly Report for District (or Undistricted) District 25 E2





## 2009-2010 GMT Quarterly Report for District (or Undistricted) District 25 F





# 2009-2010 GMT Quarterly Report for District (or Undistricted) District 25 G





-2

Jul/Aug/Sep

Status Quo Clubs

####