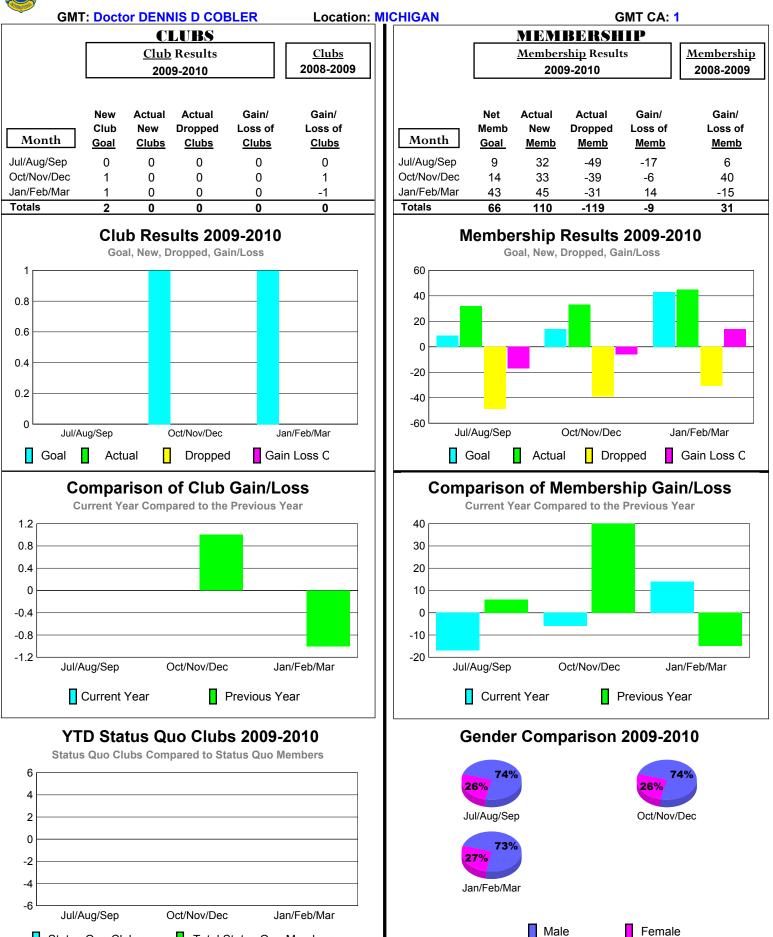

strict (or Undistricted) District 1 K





Status Quo Clubs

Total Status Quo Members

# 2009-2010 GMT Quarterly Report for District (or Undistricted) District 1 L



Male

Female



#### 2009-2010 GMT Quarterly Report for District (or Undistricted) District 10





# 2009-2010 GMT Quarterly Report for District (or Undistricted) District 11 A1





# 2009-2010 GMT Quarterly Report for District (or Undistricted) District 11 A2



Oct/Nov/Dec Jan/Feb/Mar

Status Quo Clubs

Jul/Aug/Sep

-6

Total Status Quo Members

Male

Jan/Feb/Mar

Female



Status Quo Clubs

Total Status Quo Members

# 2009-2010 GMT Quarterly Report for District (or Undistricted) District 11 B1





Status Quo Clubs

Total Status Quo Members

# 2009-2010 GMT Quarterly Report for District (or Undistricted) District 11 B2





# 2009-2010 GMT Quarterly Report for District (or Undistricted) District 11 C1



Total Status Quo Members

Status Quo Clubs



0

Jul/Aug/Sep

Status Quo Clubs

Oct/Nov/Dec

Jan/Feb/Mar

Total Status Quo Members

# 2009-2010 GMT Quarterly Report for District (or Undistricted) District 11 C2



Male

Female



# 2009-2010 GMT Quarterly Report for District (or Undistricted) District 11 D1





# 2009-2010 GMT Quarterly Report for District (or Undistricted) District 11 D2





# 2009-2010 GMT Quarterly Report for District (or Undistricted) District 11 E1





# 2009-2010 GMT Quarterly Report for District (or Undistricted) District 11 E2





## 2009-2010 GMT Quarterly Report for District (or Undistricted) District 25 A





### 2009-2010 GMT Quarterly Report for District (or Undistricted