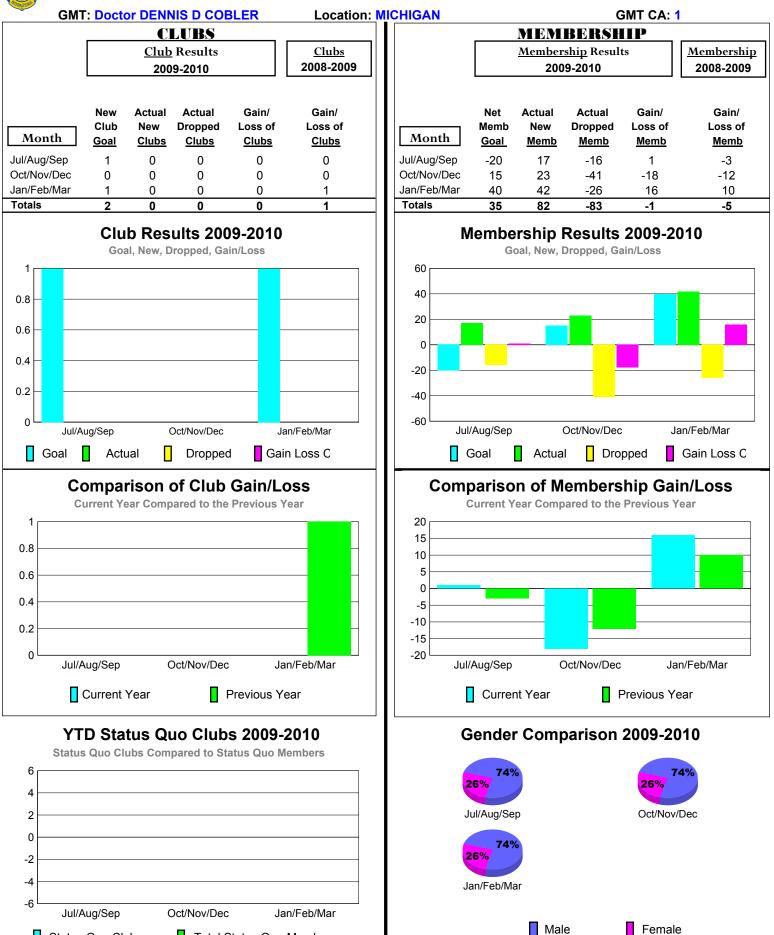

## 2009-2010 GMT Quarterly Report for District (or Undistricted) District 1 J





# 2009-2010 GMT Quarterly Report for District (or Undistricted) District 1 K





Status Quo Clubs

Total Status Quo Members

# 2009-2010 GMT Quarterly Report for District (or Undistricted) District 1 L



Male

Female



#### 2009-2010 GMT Quarterly Report for District (or Undistricted) District 10





# 2009-2010 GMT Quarterly Report for District (or Undistricted) District 11 A1





# 2009-2010 GMT Quarterly Report for District (or Undistricted) District 11 A2



Oct/Nov/Dec Jan/Feb/Mar

Status Quo Clubs

Jul/Aug/Sep

-6

Total Status Quo Members

Male

Jan/Feb/Mar

Female



Status Quo Clubs

Total Status Quo Members

# 2009-2010 GMT Quarterly Report for District (or Undistricted) District 11 B1





Status Quo Clubs

Total Status Quo Members

# 2009-2010 GMT Quarterly Report for District (or Undistricted) District 11 B2





# 2009-2010 GMT Quarterly Report for District (or Undistricted) District 11 C1



Total Status Quo Members

Status Quo Clubs



0

Jul/Aug/Sep

Status Quo Clubs

Oct/Nov/Dec

Jan/Feb/Mar

Total Status Quo Members

# 2009-2010 GMT Quarterly Report for District (or Undistricted) District 11 C2



Male

Female



# 2009-2010 GMT Quarterly Report for District (or Undistricted) District 11 D1





# 2009-2010 GMT Quarterly Report for District (or Undistricted) District 11 D2





# 2009-2010 GMT Quarterly Report for District (or Undistricted) District 11 E1





# 2009-2010 GMT Quarterly Report for District (or Undistricted) District 11 E2





## 2009-2010 GMT Qua