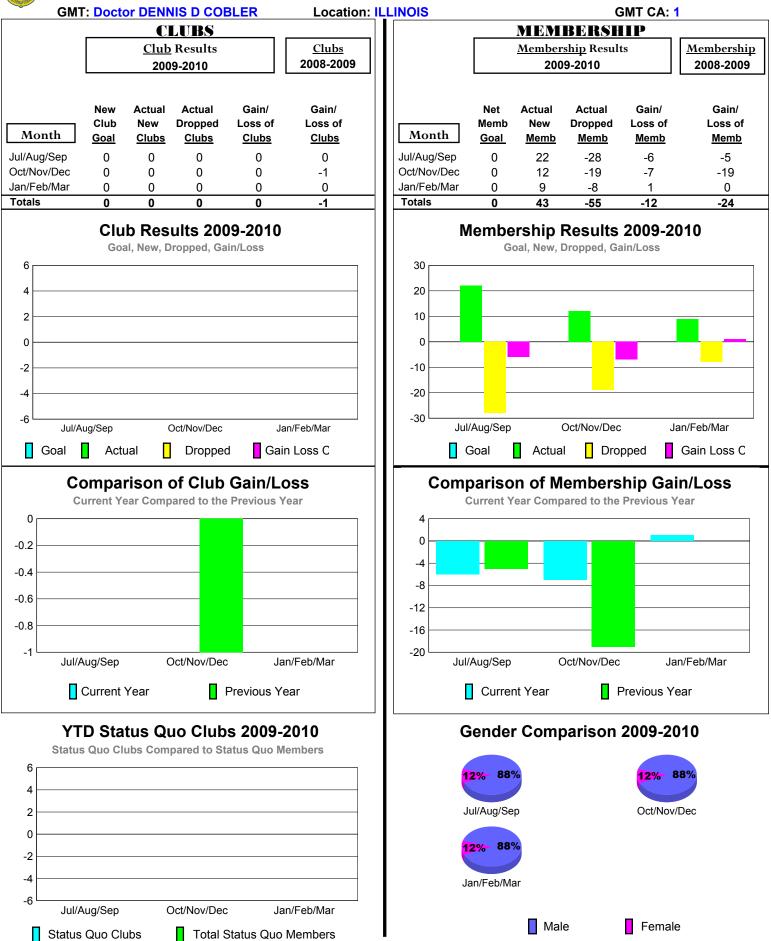

# 2009-2010 GMT Quarterly Report for District (or Undistricted) District 1 K

Status Quo Clubs

Total Status Quo Members

# 2009-2010 GMT Quarterly Report for District (or Undistricted) District 1 L

Male

Female