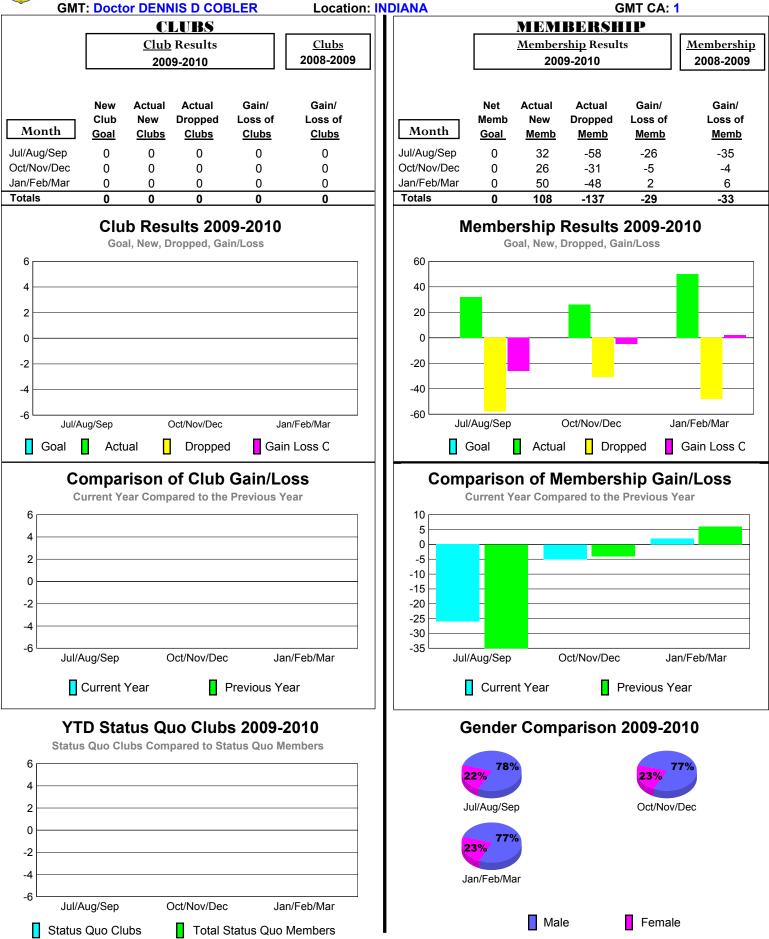

GMT Quarterly Report for District (or Undistricted) District 11 B2





# 2009-2010 GMT Quarterly Report for District (or Undistricted) District 11 C1



Total Status Quo Members

Status Quo Clubs



0

Jul/Aug/Sep

Status Quo Clubs

Oct/Nov/Dec

Jan/Feb/Mar

Total Status Quo Members

# 2009-2010 GMT Quarterly Report for District (or Undistricted) District 11 C2



Male

Female



# 2009-2010 GMT Quarterly Report for District (or Undistricted) District 11 D1





# 2009-2010 GMT Quarterly Report for District (or Undistricted) District 11 D2





# 2009-2010 GMT Quarterly Report for District (or Undistricted) District 11 E1





# 2009-2010 GMT Quarterly Report for District (or Undistricted) District 11 E2





## 2009-2010 GMT Quarterly Report for District (or Undistricted) District 25 A





### 2009-2010 GMT Quarterly Report for District (or Undistricted) District 25 B





### 2009-2010 GMT Quarterly Report for District (or Undistricted) District 25 C





# 2009-2010 GMT Quarterly Report for District (or Undistricted) District 25 D





# 2009-2010 GMT Quarterly Report for District (or Undistricted) District 25 E1





# 2009-2010 GMT Quarterly Report for District (or Undistricted) District 25 E2





## 2009-2010 GMT Quarterly Report for District (or Undistricted) District 25 F





# 2009-2010 GMT Quarterly Report for District (or Undistricted) District 25 G





-2

Jul/Aug/Sep

Status Quo Clubs

#### 2009-2010 GMT Quarterly Report for District (or Undistricted) District 43 K



Total Status Quo Members

Jan/Feb/Mar

Oct/Nov/Dec

Male

Female



-6

Jul/Aug/Sep

Stat