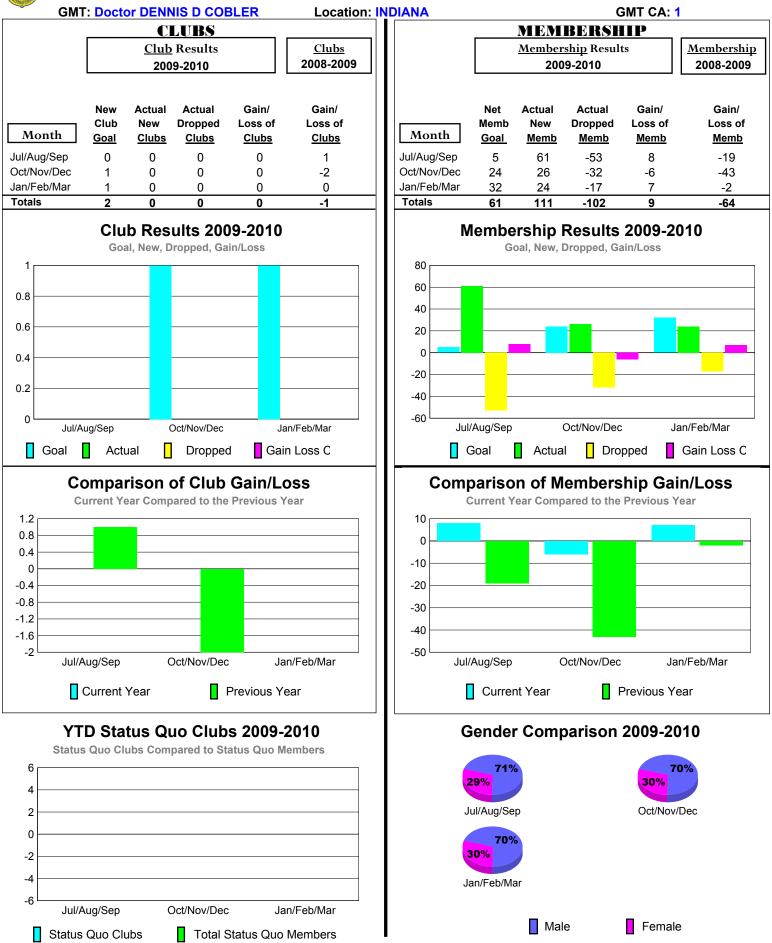

# 2009-2010 GMT Quarterly Report for District (or Undistricted) District 11 A2

Oct/Nov/Dec Jan/Feb/Mar

Status Quo Clubs

Jul/Aug/Sep

-6

Total Status Quo Members

Male

Jan/Feb/Mar

Female

Status Quo Clubs

Total Status Quo Members