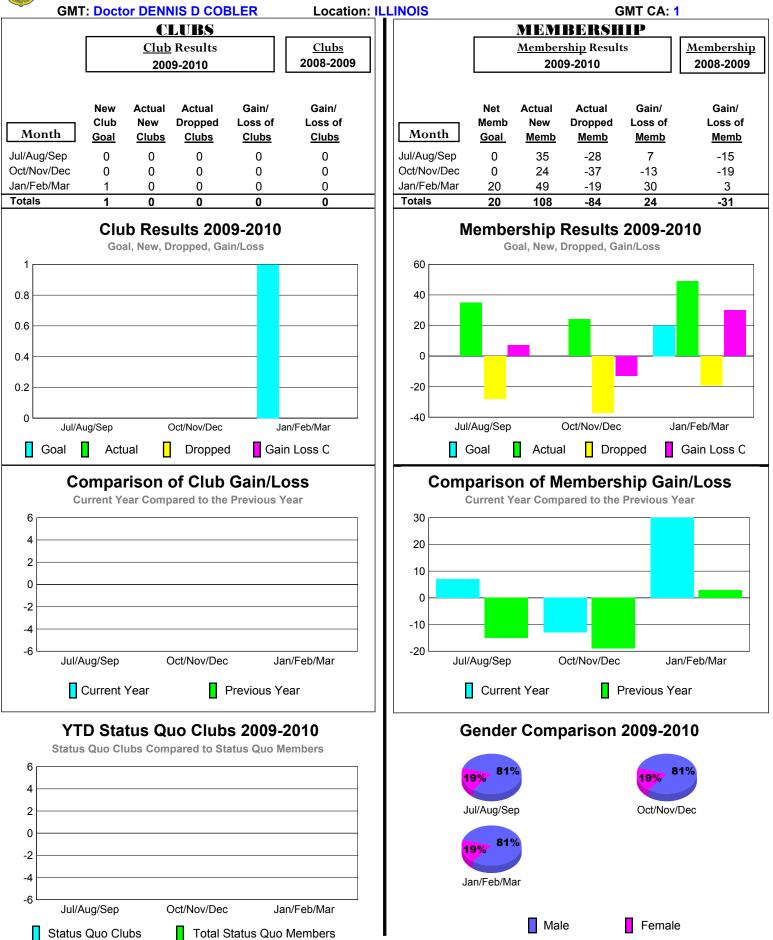

# 2009-2010 GMT Quarterly Report for District (or Undistricted) District 1 K

Status Quo Clubs

Total Status Quo Members

# 2009-2010 GMT Quarterly Report for District (or Undistricted) District 1 L

Male

Female