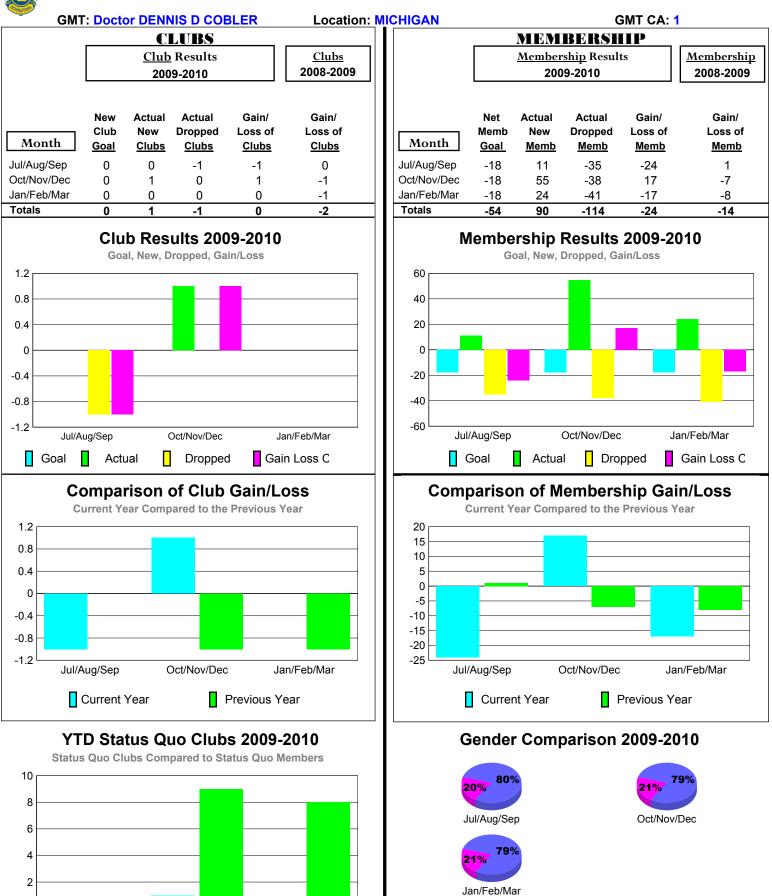

t for District (or Undistricted) District 11 A1





# 2009-2010 GMT Quarterly Report for District (or Undistricted) District 11 A2



Oct/Nov/Dec Jan/Feb/Mar

Status Quo Clubs

Jul/Aug/Sep

-6

Total Status Quo Members

Male

Jan/Feb/Mar

Female



Status Quo Clubs

Total Status Quo Members

# 2009-2010 GMT Quarterly Report for District (or Undistricted) District 11 B1





Status Quo Clubs

Total Status Quo Members

# 2009-2010 GMT Quarterly Report for District (or Undistricted) District 11 B2





# 2009-2010 GMT Quarterly Report for District (or Undistricted) District 11 C1



Total Status Quo Members

Status Quo Clubs



0

Jul/Aug/Sep

Status Quo Clubs

Oct/Nov/Dec

Jan/Feb/Mar

Total Status Quo Members

# 2009-2010 GMT Quarterly Report for District (or Undistricted) District 11 C2



Male

Female



# 2009-2010 GMT Quarterly Report for District (or Undistricted) District 11 D1





# 2009-2010 GMT Quarterly Report for District (or Undistricted) District 11 D2





# 2009-2010 GMT Quarterly Report for District (or Undistricted) District 11 E1





# 2009-2010 GMT Quarterly Report for District (or Undistricted) District 11 E2





## 2009-2010 GMT Quarterly Report for District (or Undistricted) District 25 A





### 2009-2010 GMT Quarterly Report for District (or Undistricted) District 25 B





### 2009-2010 GMT Quarterly Report for District (or Undistricted) District 25 C





# 2009-2010 GMT Quarterly Report for District (or Undistricted) District 25 D





# 2009-2010 GMT Quarterly Report for District (or Undistricted) District 25 E1





# 2009-2010 GMT Quarterly