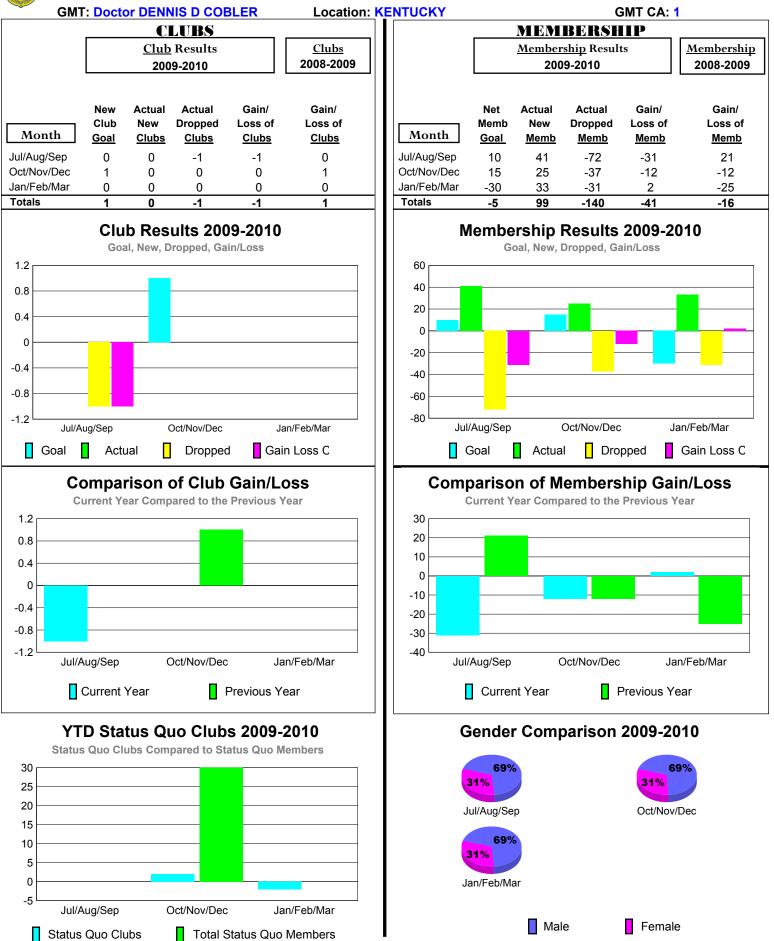

# 2009-2010 GMT Quarterly Report for District (or Undistricted) District 1 K

Status Quo Clubs

Total Status Quo Members

# 2009-2010 GMT Quarterly Report for District (or Undistricted) District 1 L

Male

Female