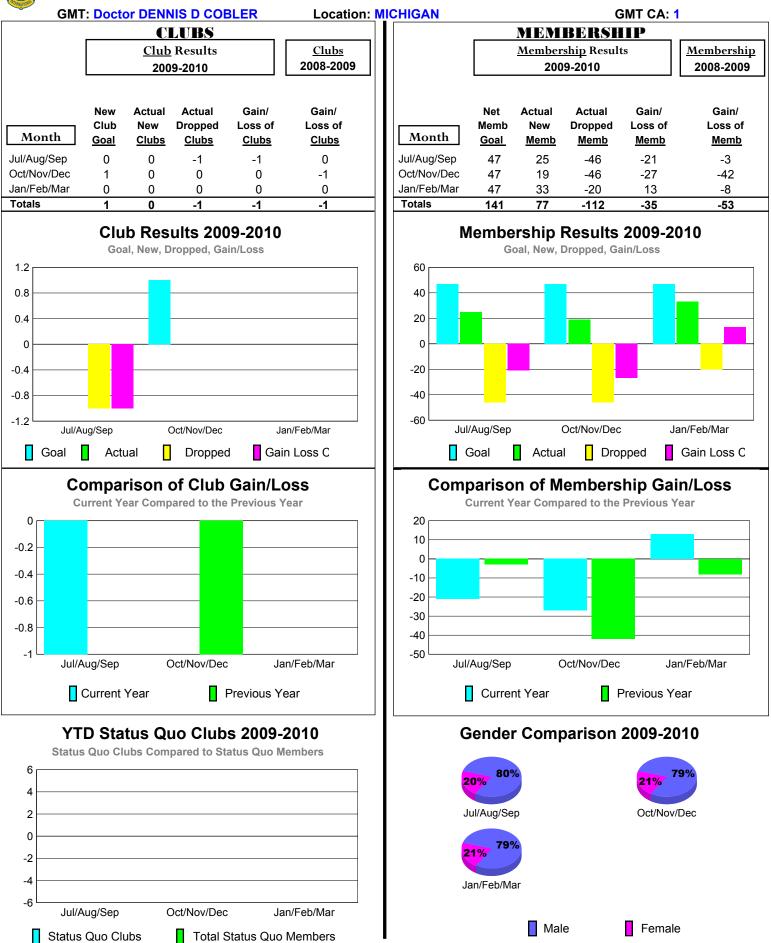

# 2009-2010 GMT Quarterly Report for District (or Undistricted) District 1 K

Status Quo Clubs

Total Status Quo Members

# 2009-2010 GMT Quarterly Report for District (or Undistricted) District 1 L

Male

Female