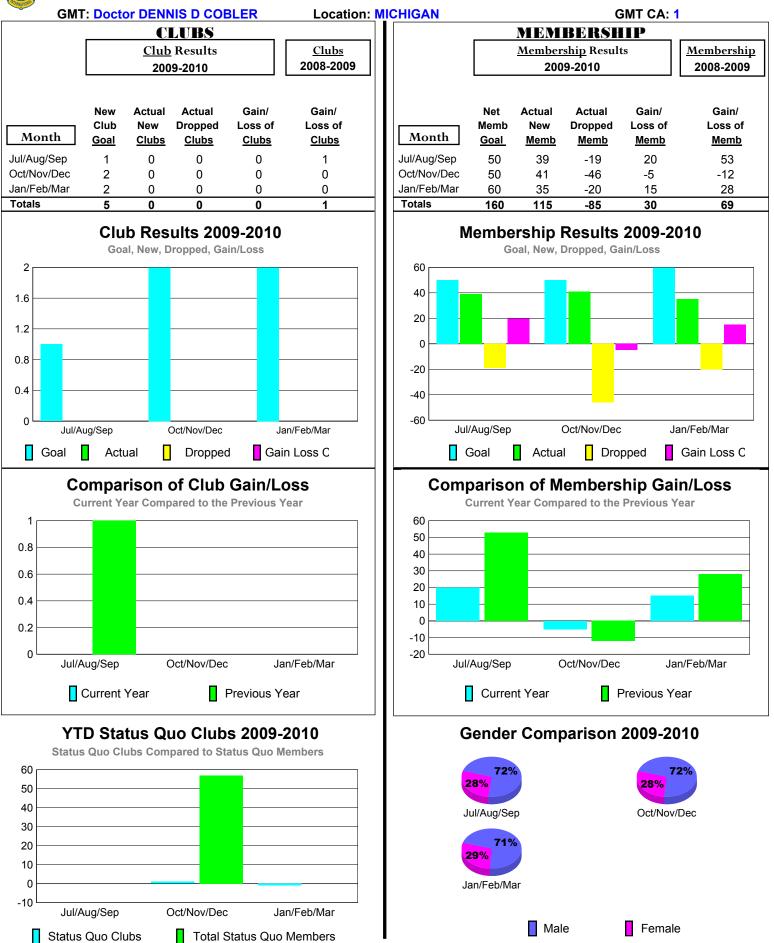

# 2009-2010 GMT Quarterly Report for District (or Undistricted) District 1 E





# 2009-2010 GMT Quarterly Report for District (or Undistricted) District 1 F





# 2009-2010 GMT Quarterly Report for District (or Undistricted) District 1 G





## 2009-2010 GMT Quarterly Report for District (or Undistricted) District 1 H





## 2009-2010 GMT Quarterly Report for District (or Undistricted) District 1 J





# 2009-2010 GMT Quarterly Report for District (or Undistricted) District 1 K





Status Quo Clubs

Total Status Quo Members

# 2009-2010 GMT Quarterly Report for District (or Undistricted) District 1 L



Male

Female



#### 2009-2010 GMT Quarterly Report for District (or Undistricted) District 10





# 2009-2010 GMT Quarterly Report for District (or Undistricted) District 11 A1





# 2009-2010 GMT Quarterly Report for District (or Undistricted) District 11 A2



Oct/Nov/Dec Jan/Feb/Mar

Status Quo Clubs

Jul/Aug/Sep

-6

Total Status Quo Members

Male

Jan/Feb/Mar

Female



Status Quo Clubs

Total Status Quo Members

# 2009-2010 GMT Quarterly Report for District (or Undistricted) District 11 B1





Status Quo Clubs

Total Status Quo Members

# 2009-2010 GMT Quarterly Report for District (or Undistricted) District 11 B2





# 2009-2010 GMT Quarterly Report for District (or Undistricted) District 11 C1



Total Status Quo Members

Status Quo Clubs



0

Jul/Aug/Sep

Status Quo Clubs

Oct/Nov/Dec

Jan/Feb/Mar

Total Status Quo Members

# 2009-2010 GMT Quarterly Report for District (or Undistricted) District 11 C2



Male

Female



# 2009-2010 GMT Quarterly Repor