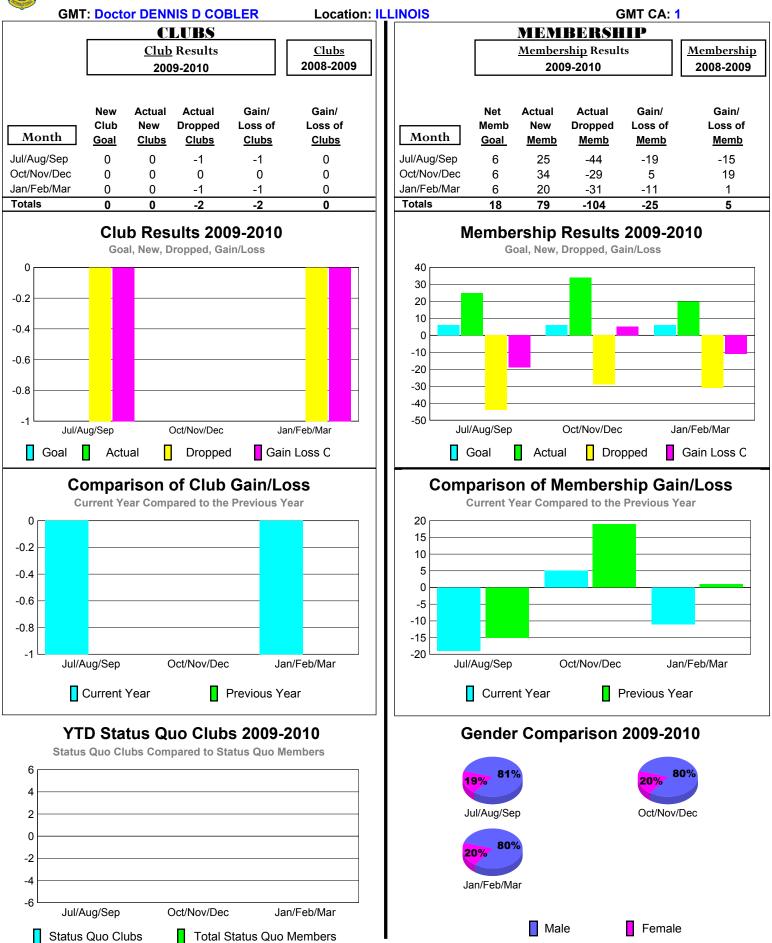

# 2009-2010 GMT Quarterly Report for District (or Undistricted) District 1 K

Status Quo Clubs

Total Status Quo Members

# 2009-2010 GMT Quarterly Report for District (or Undistricted) District 1 L

Male

Female