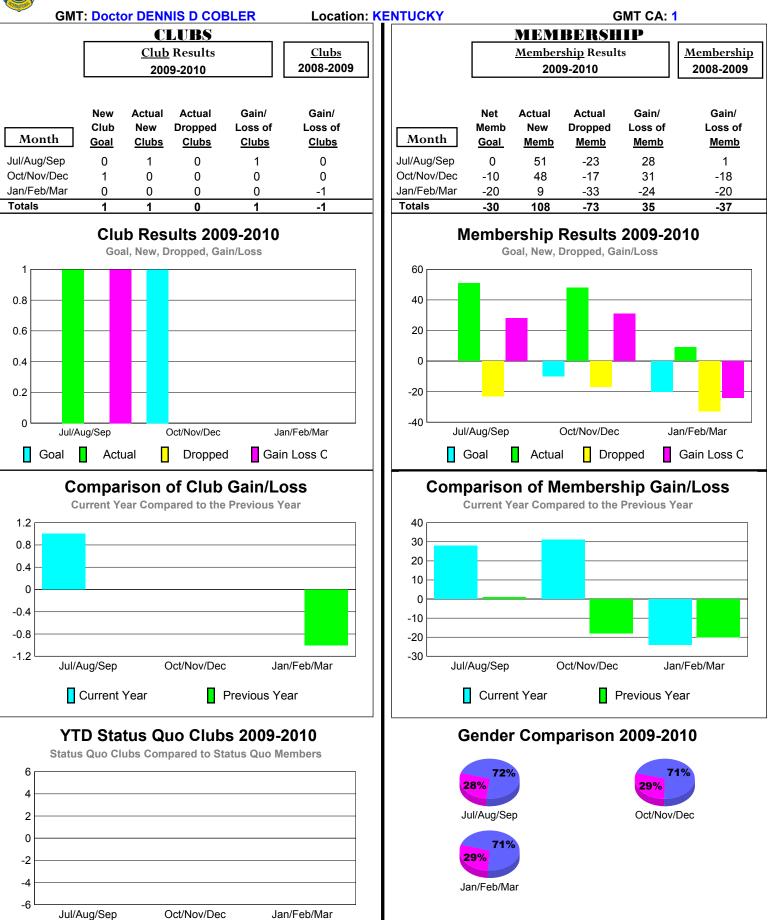

# 2009-2010 GMT Quarterly Report for District (or Undistricted) District 1 K

Status Quo Clubs

Total Status Quo Members

# 2009-2010 GMT Quarterly Report for District (or Undistricted) District 1 L

Male

Female