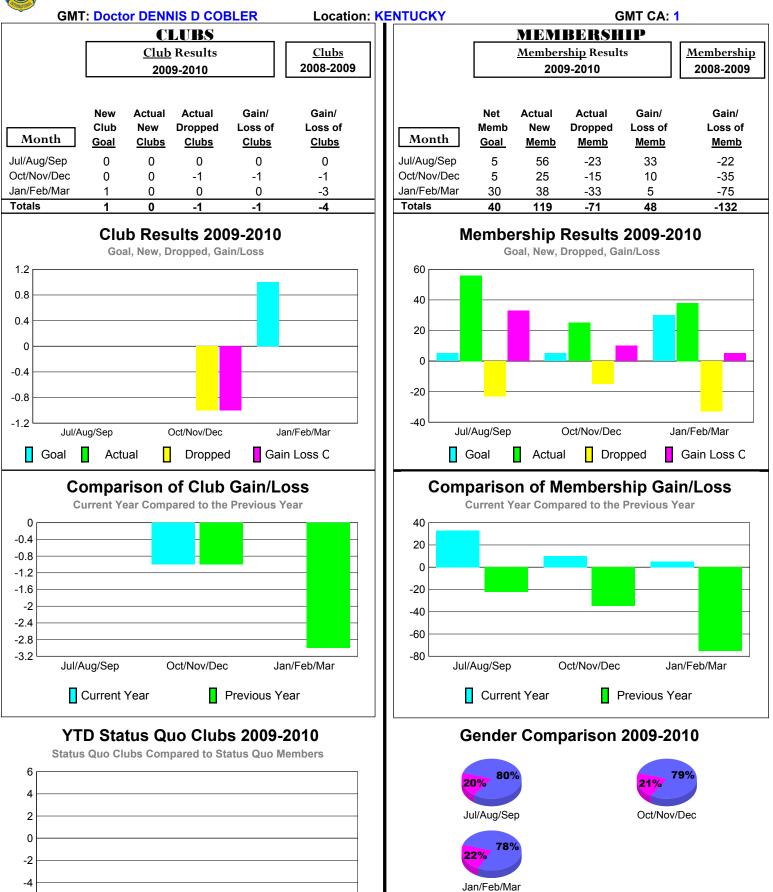

# 2009-2010 GMT Quarterly Report for District (or Undistricted) District 1 K

Status Quo Clubs

Total Status Quo Members

# 2009-2010 GMT Quarterly Report for District (or Undistricted) District 1 L

Male

Female