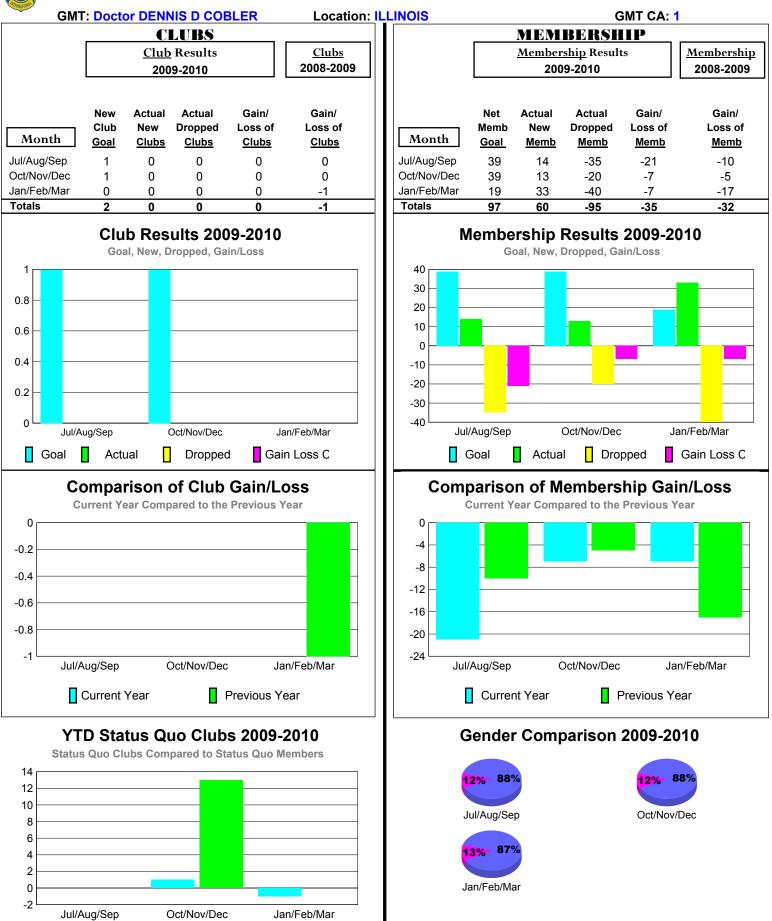

# 2009-2010 GMT Quarterly Report for District (or Undistricted) District 1 K

Status Quo Clubs

Total Status Quo Members

# 2009-2010 GMT Quarterly Report for District (or Undistricted) District 1 L

Male

Female