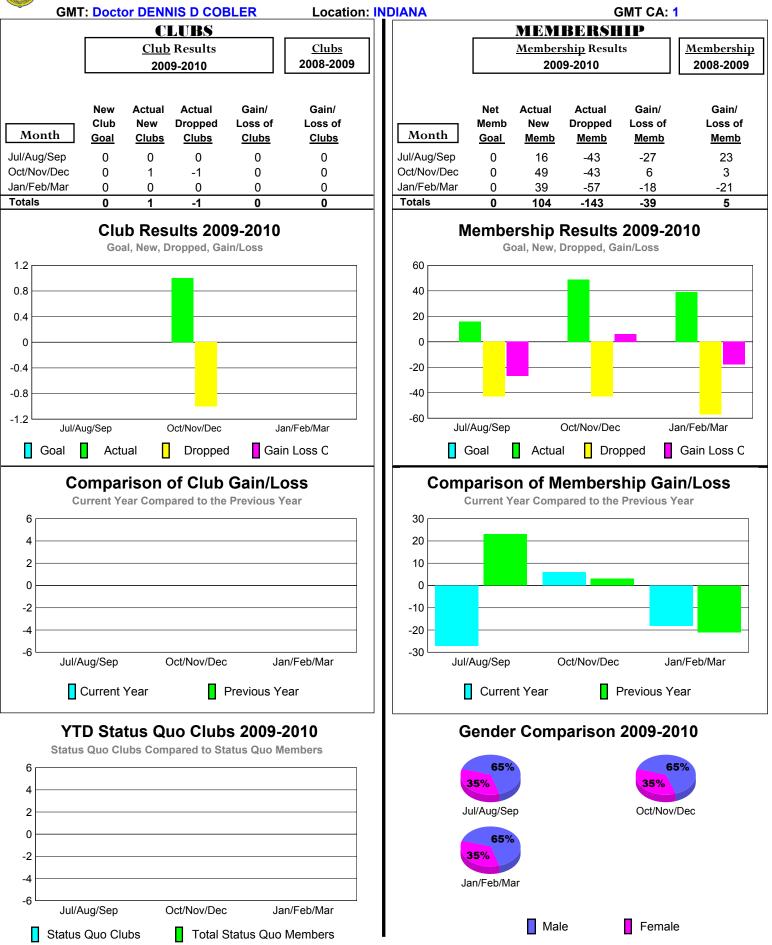

District (or Undistricted) District 11 D1





# 2009-2010 GMT Quarterly Report for District (or Undistricted) District 11 D2





# 2009-2010 GMT Quarterly Report for District (or Undistricted) District 11 E1





# 2009-2010 GMT Quarterly Report for District (or Undistricted) District 11 E2





## 2009-2010 GMT Quarterly Report for District (or Undistricted) District 25 A





### 2009-2010 GMT Quarterly Report for District (or Undistricted) District 25 B





### 2009-2010 GMT Quarterly Report for District (or Undistricted) District 25 C





# 2009-2010 GMT Quarterly Report for District (or Undistricted) District 25 D





# 2009-2010 GMT Quarterly Report for District (or Undistricted) District 25 E1





# 2009-2010 GMT Quarterly Report for District (or Undistricted) District 25 E2





## 2009-2010 GMT Quarterly Report for District (or Undistricted) District 25 F





# 2009-2010 GMT Quarterly Report for District (or Undistricted) District 25 G





-2

Jul/Aug/Sep

Status Quo Clubs

#### 2009-2010 GMT Quarterly Report for District (or Undistricted) District 43 K



Total Status Quo Members

Jan/Feb/Mar

Oct/Nov/Dec

Male

Female



-6

Jul/Aug/Sep

Status Quo Clubs

Oct/Nov/Dec

Jan/Feb/Mar

Total Status Quo Members

Male

Female

#### 2009-2010 GMT Quarterly Report for District (or Undistricted) District 43 E





#### 2009-2010 GMT Quarterly Report for District (or Undistricted) District 43 N





#### 2009-2010 GMT Quarterly Report for District (or Undistricted) District 43 T





Status Quo Clubs

Total Status Quo Members

#### 2009-2010 GMT Quarterly Report for