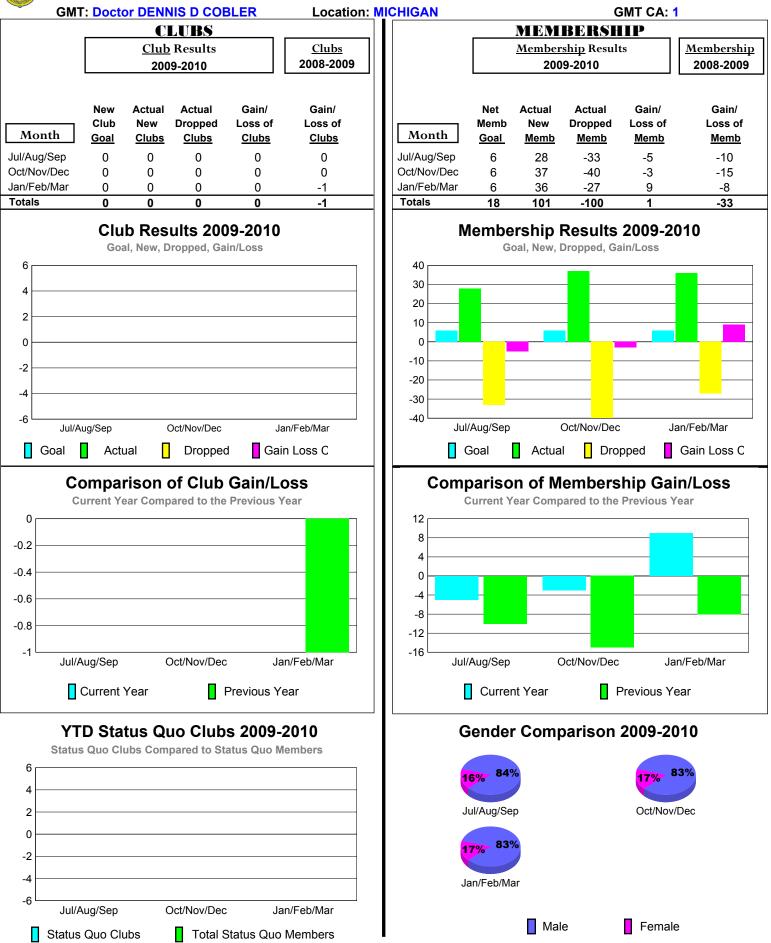

Aug/Sep

-6

Total Status Quo Members

Male

Jan/Feb/Mar

Female



Status Quo Clubs

Total Status Quo Members

# 2009-2010 GMT Quarterly Report for District (or Undistricted) District 11 B1





Status Quo Clubs

Total Status Quo Members

# 2009-2010 GMT Quarterly Report for District (or Undistricted) District 11 B2





# 2009-2010 GMT Quarterly Report for District (or Undistricted) District 11 C1



Total Status Quo Members

Status Quo Clubs



0

Jul/Aug/Sep

Status Quo Clubs

Oct/Nov/Dec

Jan/Feb/Mar

Total Status Quo Members

# 2009-2010 GMT Quarterly Report for District (or Undistricted) District 11 C2



Male

Female



# 2009-2010 GMT Quarterly Report for District (or Undistricted) District 11 D1





# 2009-2010 GMT Quarterly Report for District (or Undistricted) District 11 D2





# 2009-2010 GMT Quarterly Report for District (or Undistricted) District 11 E1





# 2009-2010 GMT Quarterly Report for District (or Undistricted) District 11 E2





## 2009-2010 GMT Quarterly Report for District (or Undistricted) District 25 A





### 2009-2010 GMT Quarterly Report for District (or Undistricted) District 25 B





### 2009-2010 GMT Quarterly Report for District (or Undistricted) District 25 C





# 2009-2010 GMT Quarterly Report for District (or Undistricted) District 25 D





# 2009-2010 GMT Quarterly Report for District (or Undistricted) District 25 E1





# 2009-2010 GMT Quarterly Report for District (or Undistricted) District 25 E2





## 2009-2010 GMT Quarterly Report for District (or Undistricted) District 25 F





# 2009-2010 GMT Quarterly Report for Di