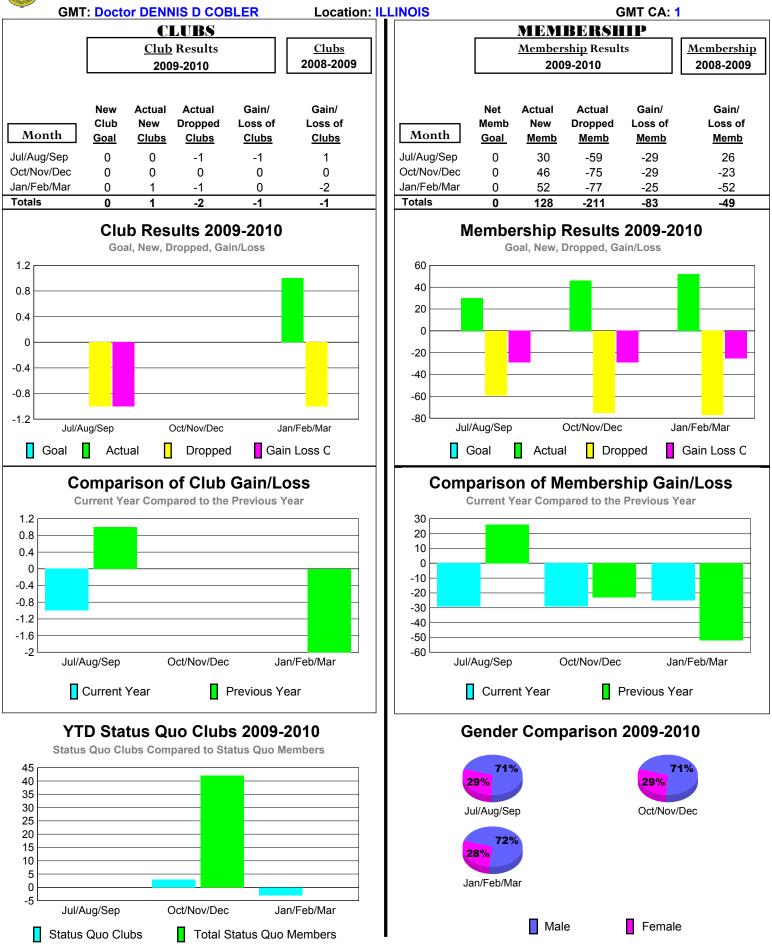

# 2009-2010 GMT Quarterly Report for District (or Undistricted) District 1 K

Status Quo Clubs

Total Status Quo Members

# 2009-2010 GMT Quarterly Report for District (or Undistricted) District 1 L

Male

Female