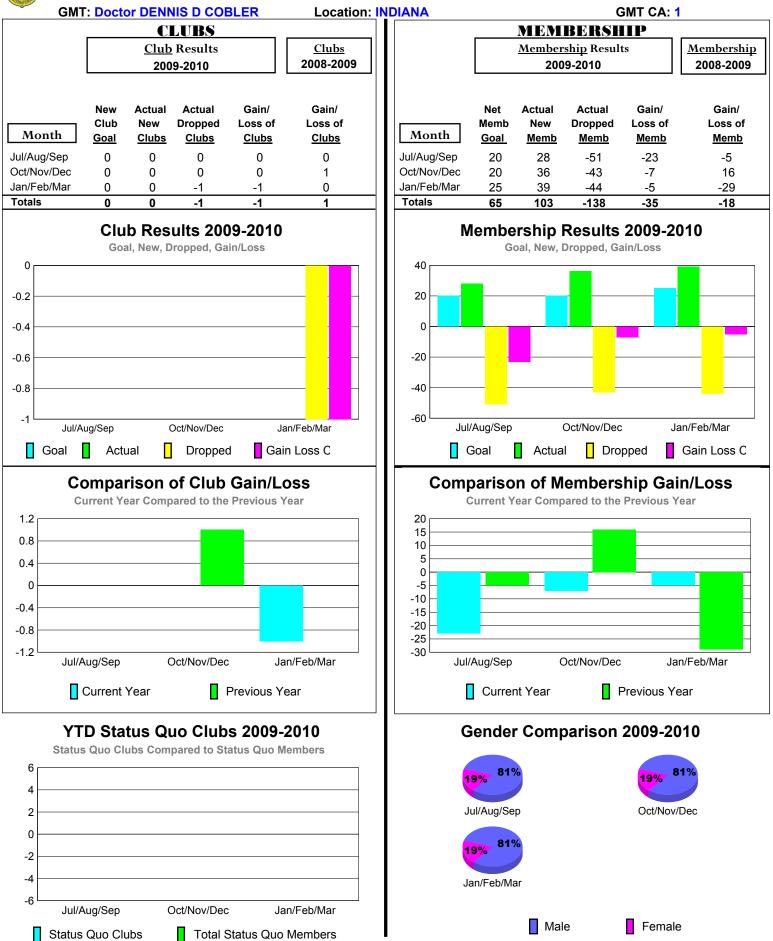

District (or Undistricted) District 11 D2





# 2009-2010 GMT Quarterly Report for District (or Undistricted) District 11 E1





# 2009-2010 GMT Quarterly Report for District (or Undistricted) District 11 E2





## 2009-2010 GMT Quarterly Report for District (or Undistricted) District 25 A





### 2009-2010 GMT Quarterly Report for District (or Undistricted) District 25 B





### 2009-2010 GMT Quarterly Report for District (or Undistricted) District 25 C





# 2009-2010 GMT Quarterly Report for District (or Undistricted) District 25 D





# 2009-2010 GMT Quarterly Report for District (or Undistricted) District 25 E1





# 2009-2010 GMT Quarterly Report for District (or Undistricted) District 25 E2





## 2009-2010 GMT Quarterly Report for District (or Undistricted) District 25 F





# 2009-2010 GMT Quarterly Report for District (or Undistricted) District 25 G





-2

Jul/Aug/Sep

Status Quo Clubs

#### 2009-2010 GMT Quarterly Report for District (or Undistricted) District 43 K



Total Status Quo Members

Jan/Feb/Mar

Oct/Nov/Dec

Male

Female



-6

Jul/Aug/Sep

Status Quo Clubs

Oct/Nov/Dec

Jan/Feb/Mar

Total Status Quo Members

Male

Female

#### 2009-2010 GMT Quarterly Report for District (or Undistricted) District 43 E





#### 2009-2010 GMT Quarterly Report for District (or Undistricted) District 43 N





#### 2009-2010 GMT Quarterly Report for District (or Undistricted) District 43 T





Status Quo Clubs

Total Status Quo Members

#### 2009-2010 GMT Quarterly Report for District (or Undistricted) District 43 C



Male

Female



Status Quo Clubs

####